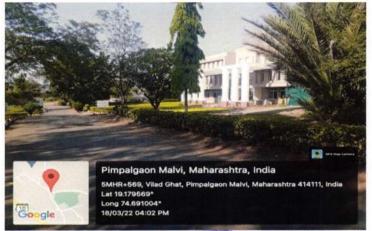

#### Green landscaping with trees and plants:

PRINCIPAL

Dr. Vithairao Vikhe Patil

College of Engineering

Ahmednagar

## Dr. VITHALRAO VIKHE PATIL COLLEGE OF ENGINEERING

Affiliated to SPPU, Pune ( ID. No. PU/AN/Engg./027/(1983) & recognized by A.I.C.T.E., New Delhi & Govt. of Maharashtra Accredited by NAAC, Bangalore

Carbon dioxide neutrality is maintained on the campus by planting different varieties of trees and plants. The green campus concept offers lead in redefining its environmental culture and developing new paradigms by creating sustainable solutions to environmental, social and economic needs of the mankind. Awareness is created amongst staff and students through rallies, posters and banners about the eco – friendly campus. Through Environment Awareness campaign, trees are planted in the campus every year.