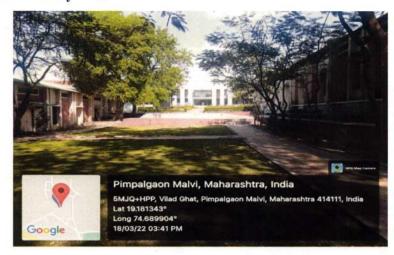

#### Green landscaping with trees and plants:

PRINCIPAL

Dr. Vithairao Vikhe Patil

College of Engineering

Ahmednagar

## Dr. VITHALRAO VIKHE PATIL COLLEGE OF ENGINEERING

Affiliated to SPPU, Pune ( ID. No. PU/AN/Engg./027/(1983) & recognized by A.I.C.T.E., New Delhi & Govt. of Maharashtra Accredited by NAAC, Bangalore

Carbon dioxide neutrality is maintained on the campus by planting different varieties of trees and plants. The green campus concept offers lead in redefining its environmental culture and developing new paradigms by creating sustainable solutions to environmental, social and economic needs of the mankind. Awareness is created amongst staff and students through rallies, posters and banners about the eco – friendly campus. Through Environment Awareness campaign, trees are planted in the campus every year.