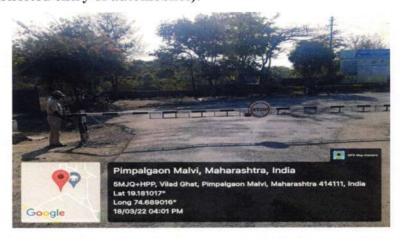

#### · Pedestrian Friendly Roads:

Pedestrian Friendly roads in campus is enabling the pedestrians to walk safely and freely in the campus. Installation of speed humps in the campus road is done to improve the traffic and pedestrian safety.