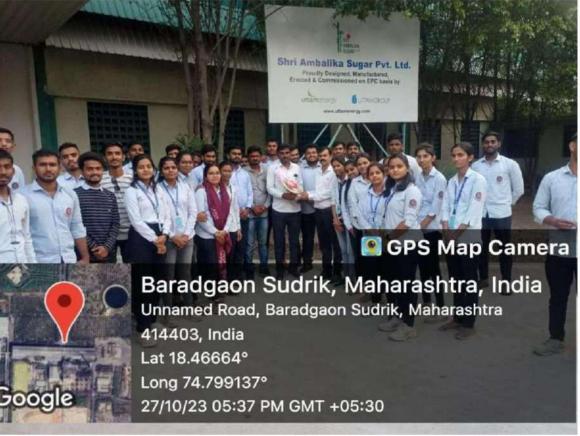

## CIVIL ENGINEERING DEPARTMENT NOTICE

All the students of B. E. Civil are hereby informed that technical visit of subject **Transportation Engineering**, and **Air Pollution and Control** is arranged on 27<sup>th</sup> October 2023. The purpose of visit is to understand the bitumen operation system. Purpose of second visit is to understand the concept of the sugar industry, due to the sugar industry, numerous gases are emitted from the sugar industry. To know the emission of effluent and various equipment installed to collect the suspended particulate Matter (SPM). During the visit you must follow all the rules and regulation strictly. During visit you must learn the concept of working of Sugar Industry, various parameters emitted from the industry. Note down all the technical terms and prepare the visit report. College uniform (Dress Code) is mandatory to all students.

#### SCHEDULE OF TECHNICAL VISIT OF B.E. CIVIL

| Particular                                        | Day/Date                      | Time<br>Departure | Time<br>Arrival | Remark                                     |
|---------------------------------------------------|-------------------------------|-------------------|-----------------|--------------------------------------------|
| Ahmednagar to GHV,<br>Bitumen plant,<br>Mirajgaon | 2 <b>3</b> -10-2023<br>Friday | 7.30 am           | 11.00<br>am     | Bitumen plant,<br>Mirajgaon                |
| Bitumen plant,<br>Mirajgaon                       | 2 <b>7</b> -10-2023<br>Friday | 2.00 pm           | 3.00 pm         | Ambalika Sugar Industry<br>Plant at Rashin |
| Ambalika Sugar Industry<br>Plant at Rashin        | 2 <b>7</b> -10-2023<br>Friday | 7:00 pm           | 9:30 pm         | Return to Ahmednagar                       |