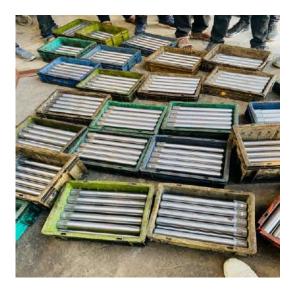

## Visit Sample Photographs:

- : GHV(India) Pvt. Ltd. Hot Mix Plant.
- : Mandavgan Phata, Solapur Road, Ahmednagar.
- : 2000 tonnes per day
- : 1000-1500 kg
- :  $160^{\circ}$ c to  $180^{\circ}$ c
- : 3 to 5 minutes
- : For seal coat =4.5%, bituminous macadam = 2.5% etc.
  - V.G.40 grade

## Visit Sample Photographs:

PRINCIPAL Dr. Vithairso Vikha Patil College of Engineering ∥ cleannergarularhis kerri∥ Dr Vithaliao Vikhe Pani Loundation's Dr. Vithalirao Vikhe Patil

College of Engineering Ahmednagar