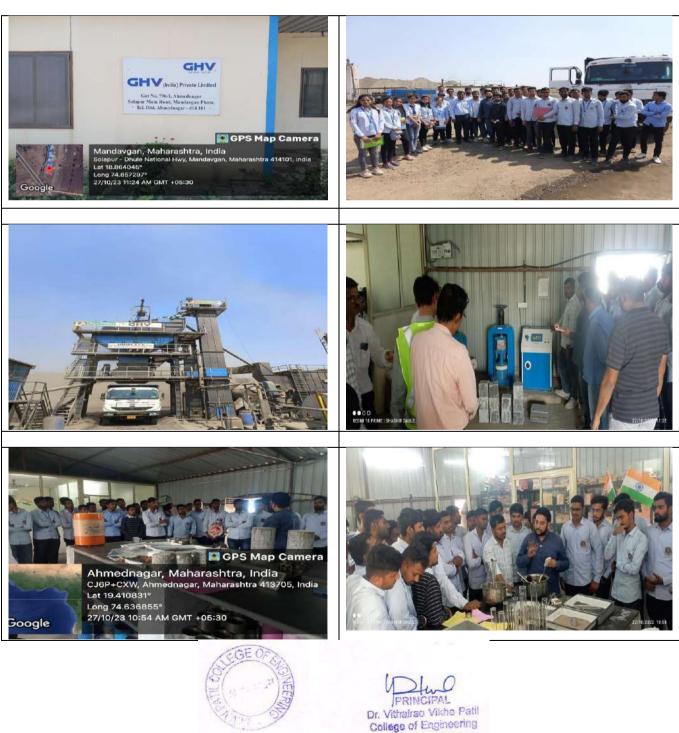

Description of the Event:- Industrial visit for subject Transporation Engineering was arranged for final year civil engineering students on 27/10/2023 to GHV (India) Pvt. Ltd Hot Mix Plant, Mandavgan Phata, Ahmednagar. The purpose of the visit was to make the students familiar with the working operations of hot mix plant and testing on bitumen and polymer mixes.

## 2. Outcomes:

Students are able to

- Get exposure to current work practices
- Identify their prospective area of work.
- Enhance their interpersonal skills.

Total Number of Students Present:- 42

Dr. Vithairzo Vikho Patil College of Engineering Ahmednagar