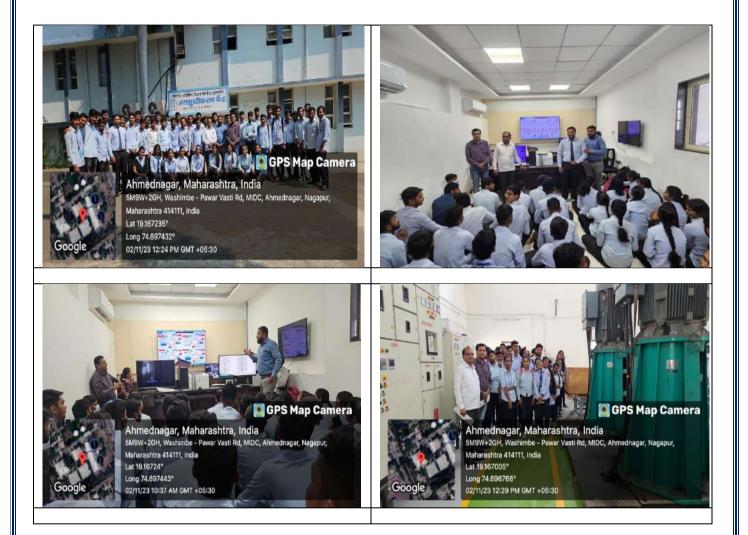

HEAD OF DEPARTMENT (COMPUTER ENGINEERING) Dr. Vichaliae Vikhe Part Conce of Engineering Admedia Dr. Vithalrao Vikhe Patil Foundation's

Dr. Vithalrao Vikhe Patil College of Engineering, Ahmednagar

INDUSTRIAL VISIT REPORT VibrantMinds Technologies LTD Organized by Department of Computer Science & Design Engineering On 6<sup>th</sup> March, 2024

# **DETAILS OF JOURNEY**

Dr. Vithalrao Vikhe Patil College of Engineering in Ahmednagar organized an educational visit to VibrantMinds Technologies LTD on 6th March, 2024. This visit, located in warje, Pune, was specifically designed for students studying Computer Science & Design Engineering.

Embarking from the college campus promptly at 05:30 am via a privately chartered bus, the journey encompassed a total of 40 students, alongside three coordinator faculty members. This immersive excursion not only provided students with a firsthand glimpse into industrial operations but also fostered networking opportunities and enriched their understanding of contemporary technological advancements.

# **OBSERVATION**

This Industrial visit is very helpful in our future practical Life & bring a positive change in our thinking & practical behavior regarding Education & specializing our technical skils