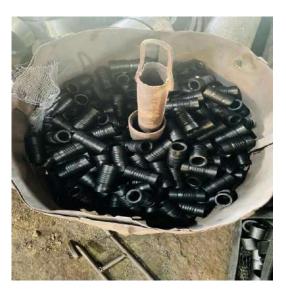

## Visit Sample Photographs:

- : GHV(India) Pvt. Ltd. Hot Mix Plant.
- : Mandavgan Phata, Solapur Road, Ahmednagar.
- : 2000 tonnes per day
- : 1000-1500 kg
- :  $160^{\circ}$ c to  $180^{\circ}$ c
- : 3 to 5 minutes
- : For seal coat =4.5%, bituminous macadam = 2.5% etc.
  - V.G.40 grade

## Visit Sample Photographs:

PRINCIPAL Dr. Vithairso Vikha Patil College of Engineering ∥ cleannergarularhis kerri∥ Dr Vithaliao Vikhe Pani Loundation's Dr. Vithalirao Vikhe Patil

College of Engineering Ahmednagar