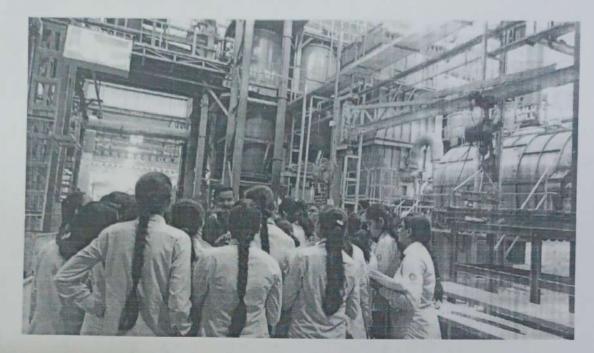

## Visit Sample Photographs:

- : GHV(India) Pvt. Ltd. Hot Mix Plant.
- : Mandavgan Phata, Solapur Road, Ahmednagar.
- : 2000 tonnes per day
- : 1000-1500 kg
- :  $160^{\circ}$ c to  $180^{\circ}$ c
- : 3 to 5 minutes
- : For seal coat =4.5%, bituminous macadam = 2.5% etc.
  - V.G.40 grade

## Visit Sample Photographs:

PRINCIPAL Dr. Vithairso Vikha Patil College of Engineering ∥ cleannergarularhis kerri∥ Dr Vithaliao Vikhe Pani Loundation's Dr. Vithalirao Vikhe Patil

College of Engineering Ahmednagar