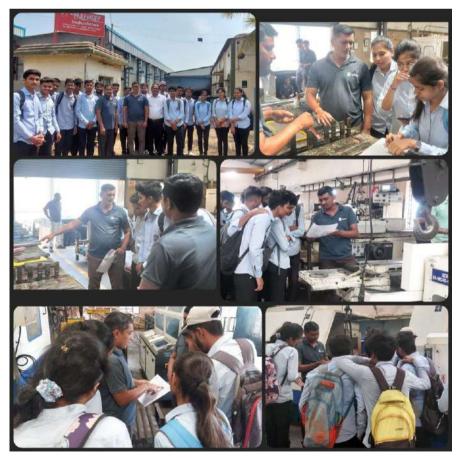

## Visit Sample Photographs:

- : GHV(India) Pvt. Ltd. Hot Mix Plant.
- : Mandavgan Phata, Solapur Road, Ahmednagar.
- : 2000 tonnes per day
- : 1000-1500 kg
- :  $160^{\circ}$ c to  $180^{\circ}$ c
- : 3 to 5 minutes
- : For seal coat =4.5%, bituminous macadam = 2.5% etc.
  - V.G.40 grade

## Visit Sample Photographs:

PRINCIPAL Dr. Vithairso Vikha Patil College of Engineering ∥ cleannergarularhis kerri∥ Dr Vithaliao Vikhe Pani Loundation's Dr. Vithalirao Vikhe Patil

College of Engineering Ahmednagar