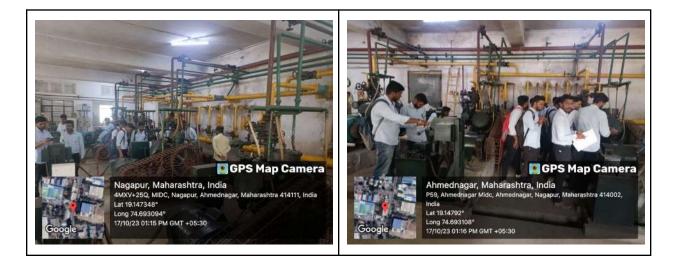

## Visit Sample Photographs:

- : GHV(India) Pvt. Ltd. Hot Mix Plant.
- : Mandavgan Phata, Solapur Road, Ahmednagar.
- : 2000 tonnes per day
- : 1000-1500 kg
- :  $160^{\circ}$ c to  $180^{\circ}$ c
- : 3 to 5 minutes
- : For seal coat =4.5%, bituminous macadam = 2.5% etc.
  - V.G.40 grade

## Visit Sample Photographs:

PRINCIPAL Dr. Vithairso Vikha Patil College of Engineering ∥ cleannergarularhis kerri∥ Dr Vithaliao Vikhe Pani Loundation's Dr. Vithalirao Vikhe Patil

College of Engineering Ahmednagar