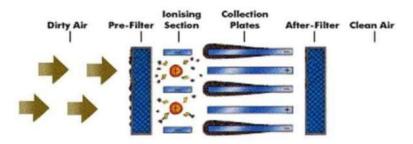

#### **Concluding Visit Remarks:**

Name of Site Address Bitumen tank capacity Mixing drum capacity Mixing temperature of bitumen Bitumen filming time with aggregates in rotating drum Max. bitumen used with aggregates in % Bitumen using at the time of visit Tests performed

## Visit Sample Photographs:

- : GHV(India) Pvt. Ltd. Hot Mix Plant.
- : Mandavgan Phata, Solapur Road, Ahmednagar.
- : 2000 tonnes per day
- : 1000-1500 kg
- :  $160^{\circ}$ c to  $180^{\circ}$ c
- : 3 to 5 minutes
- : For seal coat =4.5%, bituminous macadam = 2.5% etc.
  - V.G.40 grade

:

- 1) Viscosity Test
- 2) Marshall Stability Test
- : Er. Sharat Sinha (Plant Head)
  - Er. Gupta (Testing Lab I/C)

Ahmednagar