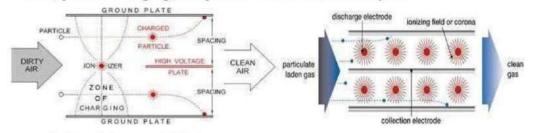

lecting electrodes and thus are separated from the gas stream. Solid particles build up a layer on the collecting surface, from which the accumulated deposit has to be periodically removed by rapping or flushing and are allowed to collect into a hopper. Liquid droplets form a film on the collecting surface, which then drips off into a sump. Single-stage precipitators have proved to be universally applicable in the cleaning of contaminated industrial gases, and two-stage precipitators are generally used for domestic and commercial indoor air cleaning, especially when low ozone generation is essential. In the following subsections, some of the fundamental aspects of precipitator operation, such as corona discharge, electrical field, particle charging, and particle collection, are analysed.



#### **Electrostatic Precipitators (ESPs)**

- An ESP is a particle control device that uses electrical forces to move the particles . out of the flowing gas stream and onto collector plates.
- The ESP places electrical charges on the particles, causing them to be attracted to . oppositely charged metal plates located in the precipitator.
- The particles are removed from the plates by "rapping" and collected in a hopper located below the unit.
- The removal efficiencies for ESPs are highly variable; however, for very small particles alone, the removal efficiency is about 99 percent.

Electrostatic precipitators are not only used in utility applications but also other industries (for other exhaust gas particles) such as cement (dust), pulp & paper (salt cake & lime dust), petrochemicals (