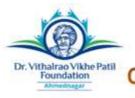

## Visit Sample Photographs:

- : GHV(India) Pvt. Ltd. Hot Mix Plant.
- : Mandavgan Phata, Solapur Road, Ahmednagar.
- : 2000 tonnes per day
- : 1000-1500 kg
- :  $160^{\circ}$ c to  $180^{\circ}$ c
- : 3 to 5 minutes
- : For seal coat =4.5%, bituminous macadam = 2.5% etc.
  - V.G.40 grade

:

- 1) Viscosity Test
- 2) Marshall Stability Test
- : Er. Sharat Sinha (Plant Head)
  - Er. Gupta (Testing Lab I/C)

Ahmednagar