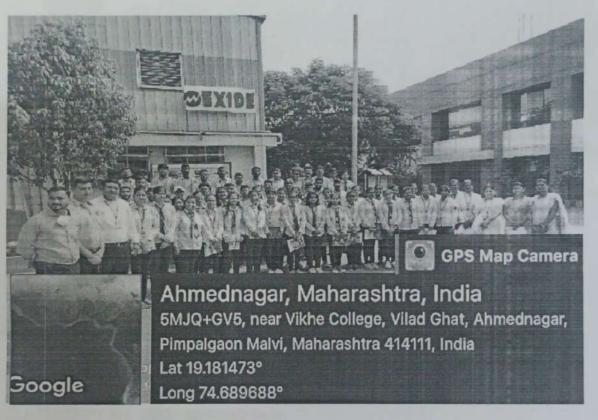

## Visit Sample Photographs:

- : GHV(India) Pvt. Ltd. Hot Mix Plant.
- : Mandavgan Phata, Solapur Road, Ahmednagar.
- : 2000 tonnes per day
- : 1000-1500 kg
- :  $160^{\circ}$ c to  $180^{\circ}$ c
- : 3 to 5 minutes
- : For seal coat =4.5%, bituminous macadam = 2.5% etc.
  - V.G.40 grade

## Visit Sample Photographs:

PRINCIPAL Dr. Vithairso Vikha Patil College of Engineering ∥ cleannergarularhis kerri∥ Dr Vithaliao Vikhe Pani Loundation's Dr. Vithalirao Vikhe Patil

College of Engineering Ahmednagar