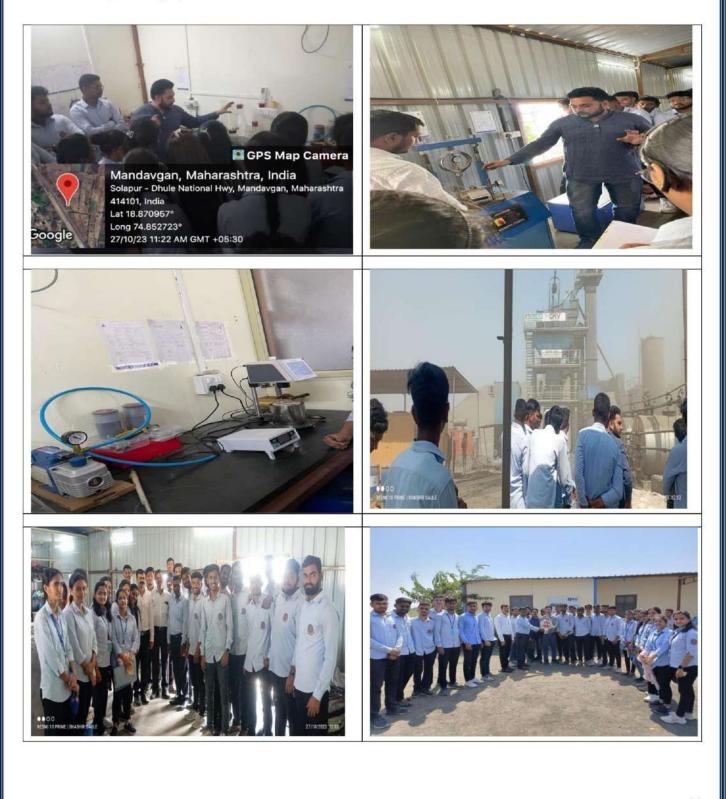

# **Department of Civil Engineering**

Report of Event (Internship/Field Work/Industrial Visit)

Date: - 27/10/ 2023

Time:- 10.15am

Class:-BE

Venue:- Ahmednagar

Nature of Event (Intern/FW/IV) :- Technical Visit to Hot Mix Plant

Name of Company:- GHV (India) Pvt. Ltd.

Address of Company:- Gat No.796/1, Mandavgan Phata, Solapur Road, Ahmednagar 414101.

Name of Staff: - Prof. S. N. Daule, Dr. M. P. Wagh

Name of Delegates:- Er. Sharat Sinha (Plant Head), Er. Gupta(Testing Lab I/C).

Description of the Event:- Industrial visit for subject Transporation Engineering was arranged for final year civil engineering students on 27/10/2023 to GHV (India) Pvt. Ltd Hot Mix Plant, Mandavgan Phata, Ahmednagar. The purpose of the visit was to make the students familiar with the working operations of hot mix plant and testing on bitumen and polymer mixes.

## Visit Sample Photographs:

- : GHV(India) Pvt. Ltd. Hot Mix Plant.
- : Mandavgan Phata, Solapur Road, Ahmednagar.
- : 2000 tonnes per day
- : 1000-1500 kg
- :  $160^{\circ}$ c to  $180^{\circ}$ c
- : 3 to 5 minutes
- : For seal coat =4.5%, bituminous macadam = 2.5% etc.
  - V.G.40 grade