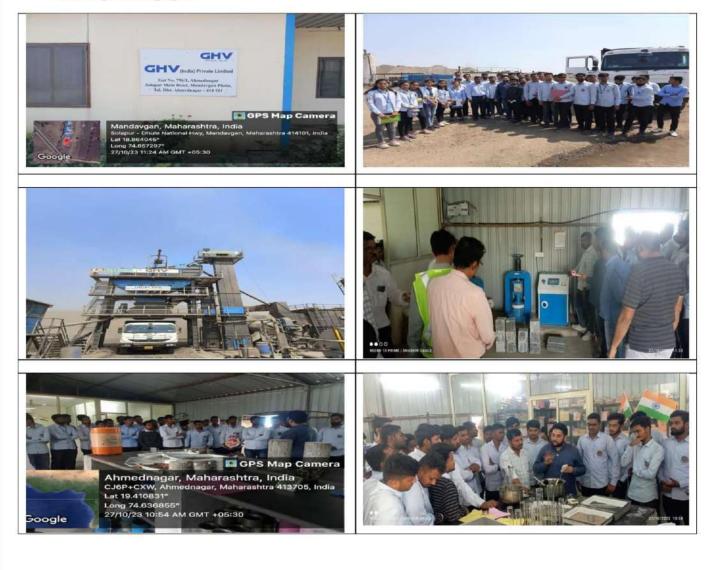

# **Department of Civil Engineering**

Report of Event (Internship/Field Work/Industrial Visit)

Date: - 27/10/ 2023

Time:- 10.15am

Class:-BE

Venue:- Ahmednagar

Nature of Event (Intern/FW/IV) :- Technical Visit to Hot Mix Plant

Name of Company:- GHV (India) Pvt. Ltd.

Address of Company:- Gat No.796/1, Mandavgan Phata, Solapur Road, Ahmednagar 414101.

Name of Staff: - Prof. S. N. Daule, Dr. M. P. Wagh

Name of Delegates:- Er. Sharat Sinha (Plant Head), Er. Gupta(Testing Lab I/C).

Description of the Event:- Industrial visit for subject Transporation Engineering was arranged for final year civil engineering students on 27/10/2023 to GHV (India) Pvt. Ltd Hot Mix Plant, Mandavgan Phata, Ahmednagar. The purpose of the visit was to make the students familiar with the working operations of hot mix plant and testing on bitumen and polymer mixes.

#### **Concluding Visit Remarks:**

Name of Site Address Bitumen tank capacity Mixing drum capacity Mixing temperature of bitumen Bitumen filming time with aggregates in rotating drum Max. bitumen used with aggregates in % Bitumen using at the time of visit Tests performed

## Visit Sample Photographs:

- : GHV(India) Pvt. Ltd. Hot Mix Plant.
- : Mandavgan Phata, Solapur Road, Ahmednagar.
- : 2000 tonnes per day
- : 1000-1500 kg
- :  $160^{\circ}$ c to  $180^{\circ}$ c
- : 3 to 5 minutes
- : For seal coat =4.5%, bituminous macadam = 2.5% etc.
  - V.G.40 grade

:

- 1) Viscosity Test
- 2) Marshall Stability Test
- : Er. Sharat Sinha (Plant Head)
  - Er. Gupta (Testing Lab I/C)

Ahmednagar

## Visit Sample Photographs:

PRINCIPAL Dr. Vithairso Vikha Patil College of Engineering ∥ cleannergarularhis kerri∥ Dr Vithaliao Vikhe Pani Loundation's Dr. Vithalirao Vikhe Patil

College of Engineering Ahmednagar