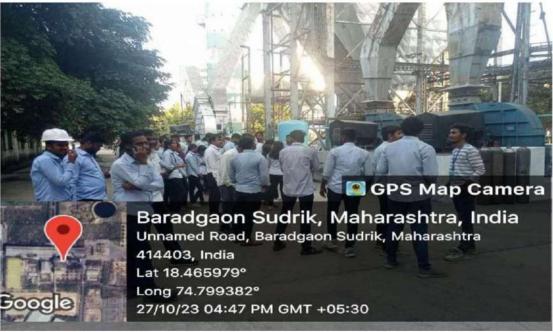

## Visit Sample Photographs:

- : GHV(India) Pvt. Ltd. Hot Mix Plant.
- : Mandavgan Phata, Solapur Road, Ahmednagar.
- : 2000 tonnes per day
- : 1000-1500 kg
- :  $160^{\circ}$ c to  $180^{\circ}$ c
- : 3 to 5 minutes
- : For seal coat =4.5%, bituminous macadam = 2.5% etc.
  - V.G.40 grade