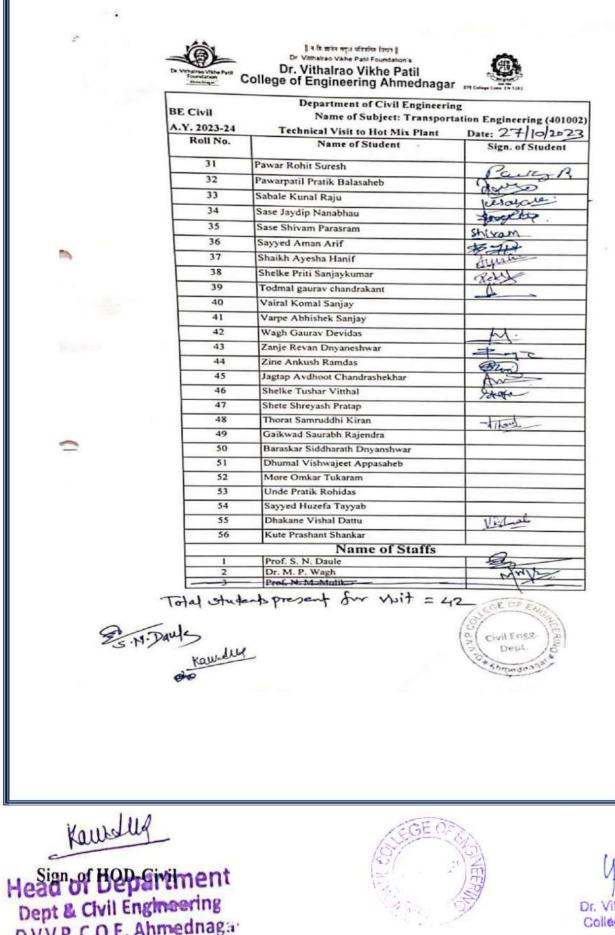

principal@enggnagar.com 0241-2777296 / 2779496 / 9356164515 www.enggnagar.com Ghat, Vadgaon Gupta, PO MIDC, Ahmednagar(MS) India - 414 111 9 Vilad

Visit Attendance: Page1

.

(P)

| Dr. Vithalizo Vithe Pasti<br>Touridation<br>Instage | I a fa mita and ditafer lach  <br>Dr. Vithalrao Vahe Paul Foundation's<br>Dr. Vithalrao Vikhe Patil<br>College of Engineering Ahmednag | ar ere calles                |
|-----------------------------------------------------|----------------------------------------------------------------------------------------------------------------------------------------|------------------------------|
|                                                     | Department of Civil Enginee                                                                                                            | ring                         |
| BE Civil                                            |                                                                                                                                        | ortation Engineering (401002 |
| A.Y. 2023-24                                        | Technical Visit to Hot Mix Plant                                                                                                       | Date:                        |
| Roll No.                                            | Name of Student                                                                                                                        | Sign. of Student             |
| 1                                                   | Baraskar Harshada Sanjay                                                                                                               | Garchysla                    |
| 2                                                   | Bhagat Pramod Mahadev                                                                                                                  | Reyelt                       |
| 3                                                   | Bhagwat Samruddhi Jeevan                                                                                                               | Stipacpeat                   |
| 4                                                   | Chavan vishal Bhagwan                                                                                                                  | arouter                      |
| 5                                                   | Dafal Rohan Sanjay                                                                                                                     | R-Dyral                      |
| 6                                                   | Dalvi Abhishek Raju                                                                                                                    | P. R. Dalvi                  |
| 7                                                   | Deshmukh Devyani Arun                                                                                                                  | Dollancell                   |
| 8                                                   | Deshmukh Aditya Anantrao                                                                                                               | Bet                          |
| 9                                                   | Dhakane Vaishnavi Mahadeo                                                                                                              | Vaish                        |
| 10                                                  | Dhande Snehal Haridas                                                                                                                  | Theber                       |
| 11                                                  | Dhawade Rohit babasaheb                                                                                                                | ARES                         |
| 12                                                  | Dhongade Vinay Arvind                                                                                                                  | T.                           |
| 13                                                  | Gagare Aditi Ravindra                                                                                                                  | Acet                         |
| 14                                                  | Gore Yuvraj Shivaji                                                                                                                    | yerjane_                     |
| 15                                                  | Hasnale Shraddha Raghunath                                                                                                             | Hainaks R                    |
| 16                                                  | Jadhav Raviraj Mahadev                                                                                                                 | tavinging                    |
| 17                                                  | Jaware Siddesh Eknath                                                                                                                  | fradeh                       |
| 18                                                  | Kakade Tejas Tukaram                                                                                                                   |                              |
| 19                                                  | Kalam Siddhant Arjun                                                                                                                   | Sindkolue                    |
| 20                                                  | Kale Omkar Vitthal                                                                                                                     | Kalen                        |
| 21                                                  | Kale Nitin Dattu                                                                                                                       | C                            |
| 22                                                  | Landge Sailee Baban                                                                                                                    | Sartes                       |
| 23                                                  | Lashkare Niranjan Shashikant                                                                                                           | ashkave                      |
| 24                                                  | Lawande Shubham Bhausaheb                                                                                                              | er                           |
| 25                                                  | Malve Shubham Dattu                                                                                                                    | men                          |
| 26                                                  | Mhaismale Ruchita Dnyaneshwar                                                                                                          | Quality                      |
| 27                                                  | Mudalkar Aishwarya Popat                                                                                                               |                              |
| 28                                                  | Munot Akshay Vijay                                                                                                                     | -ta-                         |
| 29                                                  | Patare Aditya Rajendra                                                                                                                 | Enthaleft A                  |
| 30                                                  | Patekar Nikita Shivaji                                                                                                                 | Notter                       |

Visit Attendance: Page2

.

3

-

| Foundation               | Dr. Vithalrao Vikhe Patil<br>College of Engineering Ahmednag                                                                                                                                                                                                                                                                                                                                                                                                                                                                                                                                                                                                                                        | ar ort College Core IN 1161         |
|--------------------------|-----------------------------------------------------------------------------------------------------------------------------------------------------------------------------------------------------------------------------------------------------------------------------------------------------------------------------------------------------------------------------------------------------------------------------------------------------------------------------------------------------------------------------------------------------------------------------------------------------------------------------------------------------------------------------------------------------|-------------------------------------|
| BE Civil                 | Department of Civil Enginee<br>Name of Subject: Transpo                                                                                                                                                                                                                                                                                                                                                                                                                                                                                                                                                                                                                                             | ortation Engineering (401           |
| A.Y. 2023-24<br>Roll No. | Technical Visit to Hot Mix Plant<br>Name of Student                                                                                                                                                                                                                                                                                                                                                                                                                                                                                                                                                                                                                                                 | Date: 27/10/207<br>Sign. of Student |
| 31                       | Pawar Rohit Suresh                                                                                                                                                                                                                                                                                                                                                                                                                                                                                                                                                                                                                                                                                  |                                     |
| 32                       | Pawarpatil Pratik Balasaheb                                                                                                                                                                                                                                                                                                                                                                                                                                                                                                                                                                                                                                                                         | J'autor!                            |
| 33                       | Sabale Kunal Raju                                                                                                                                                                                                                                                                                                                                                                                                                                                                                                                                                                                                                                                                                   | denso                               |
| 34                       | Sase Jaydip Nanabhau                                                                                                                                                                                                                                                                                                                                                                                                                                                                                                                                                                                                                                                                                | resayate                            |
| 35                       | Sase Shivam Parasram                                                                                                                                                                                                                                                                                                                                                                                                                                                                                                                                                                                                                                                                                | -grockog.                           |
| 36                       | Sayyed Aman Arif                                                                                                                                                                                                                                                                                                                                                                                                                                                                                                                                                                                                                                                                                    | shivam                              |
| 37                       | Shaikh Ayesha Hanif                                                                                                                                                                                                                                                                                                                                                                                                                                                                                                                                                                                                                                                                                 | # Ht                                |
| 38                       | A second s | ayuste                              |
| 39                       | Shelke Priti Sanjaykumar                                                                                                                                                                                                                                                                                                                                                                                                                                                                                                                                                                                                                                                                            | Rech                                |
| 40                       | Todmal gaurav chandrakant                                                                                                                                                                                                                                                                                                                                                                                                                                                                                                                                                                                                                                                                           | -                                   |
| 40                       | Vairal Komal Sanjay                                                                                                                                                                                                                                                                                                                                                                                                                                                                                                                                                                                                                                                                                 |                                     |
| 41                       | Varpe Abhishek Sanjay                                                                                                                                                                                                                                                                                                                                                                                                                                                                                                                                                                                                                                                                               |                                     |
|                          | Wagh Gaurav Devidas                                                                                                                                                                                                                                                                                                                                                                                                                                                                                                                                                                                                                                                                                 | M.                                  |
| 43                       | Zanje Revan Dnyaneshwar                                                                                                                                                                                                                                                                                                                                                                                                                                                                                                                                                                                                                                                                             | 270                                 |
| 44                       | Zine Ankush Ramdas                                                                                                                                                                                                                                                                                                                                                                                                                                                                                                                                                                                                                                                                                  | (Tim)                               |
| 45                       | Jagtap Avdhoot Chandrashekhar                                                                                                                                                                                                                                                                                                                                                                                                                                                                                                                                                                                                                                                                       | An                                  |
| 46                       | Shelke Tushar Vitthal                                                                                                                                                                                                                                                                                                                                                                                                                                                                                                                                                                                                                                                                               | Shafe                               |
| 47                       | Shete Shreyash Pratap                                                                                                                                                                                                                                                                                                                                                                                                                                                                                                                                                                                                                                                                               |                                     |
| 48                       | Thorat Samruddhi Kiran                                                                                                                                                                                                                                                                                                                                                                                                                                                                                                                                                                                                                                                                              | Thous                               |
| 49                       | Gaikwad Saurabh Rajendra                                                                                                                                                                                                                                                                                                                                                                                                                                                                                                                                                                                                                                                                            |                                     |
| 50                       | Baraskar Siddharath Dnyanshwar                                                                                                                                                                                                                                                                                                                                                                                                                                                                                                                                                                                                                                                                      |                                     |
| 51                       | Dhumal Vishwajeet Appasaheb                                                                                                                                                                                                                                                                                                                                                                                                                                                                                                                                                                                                                                                                         |                                     |
| 53                       | More Omkar Tukaram<br>Unde Pratik Rohidas                                                                                                                                                                                                                                                                                                                                                                                                                                                                                                                                                                                                                                                           |                                     |
| 54                       | Sayyed Huzefa Tayyab                                                                                                                                                                                                                                                                                                                                                                                                                                                                                                                                                                                                                                                                                |                                     |
|                          |                                                                                                                                                                                                                                                                                                                                                                                                                                                                                                                                                                                                                                                                                                     | 157 -6                              |
| 55                       | Dhakane Vishal Dattu<br>Kute Prashant Shankar                                                                                                                                                                                                                                                                                                                                                                                                                                                                                                                                                                                                                                                       | Vielas                              |
|                          | Name of Staffs                                                                                                                                                                                                                                                                                                                                                                                                                                                                                                                                                                                                                                                                                      |                                     |
| 1                        | Prof. S. N. Daule                                                                                                                                                                                                                                                                                                                                                                                                                                                                                                                                                                                                                                                                                   | A                                   |
| 2                        | Dr. M. P. Wagh                                                                                                                                                                                                                                                                                                                                                                                                                                                                                                                                                                                                                                                                                      | AININ                               |

Total students press

PRINCIPAL Dr. Vithalrzo Vikho Patil College of Engineering

Civil Enge Dept.

medea

Visit Notice: