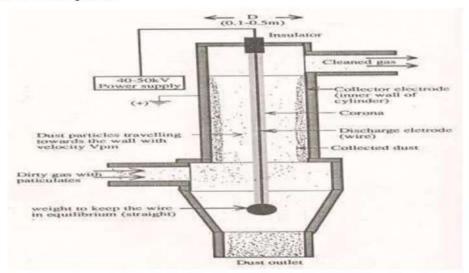

uable product. Today ESP are found mainly on large power plants, incinerators, cement plants, in wood products industry, ESP preceded by

Head of Bepariment Dept & Civil Engineering D.V.V.P.,C.O.E, Ahmednaga



multi clones is considered the best available control technology for wood fired boiler emissions. Wet ESP have found renewed interest from particle board, and plywood veneer manufactures for controlling dryer exhaust. An ESP can consistently provide 99%+ removal reducing emissions levels to 0.002 - 0.015 grains per dry standard cubic foot of exhaust gas. Precipitators are designed to handle flow from 10,000 to 300,000 and can operate at temperatures as high as 750 degrees F. Normal gas flow through a precipitator is 2-5 feet per second, consequently, the pressure drop is only 0.5"



#### **Electro static Precipitator**

An electrostatic precipitator (ESP) is a particulate control device that uses electrical forces to move particles entrained within a waste gas stream onto collector plates. The entrained particles are given an electrical charge when they pass through a corona where gaseous ions flow. Electrodes in the centre of the flow field are maintained at high voltage and generate the electrical field that forces the particles to the collector walls. The pulsating DC voltage required is in the range of 20-100kV

#### Working Principle

Electrostatic precipitator is a physical process by which particles (Solid or Liquid) can be removed from the gaseous air streams. The gas stream is passed between a pair of electrodes, across which a high potential difference mai