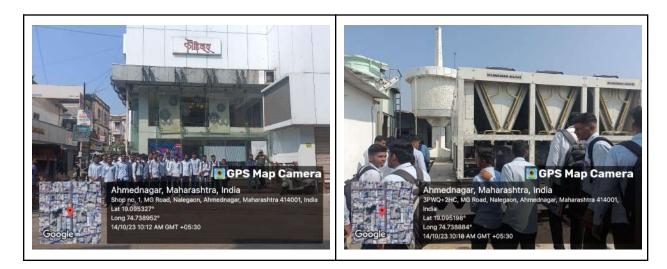

## Visit Sample Photographs:

- : GHV(India) Pvt. Ltd. Hot Mix Plant.
- : Mandavgan Phata, Solapur Road, Ahmednagar.
- : 2000 tonnes per day
- : 1000-1500 kg
- :  $160^{\circ}$ c to  $180^{\circ}$ c
- : 3 to 5 minutes
- : For seal coat =4.5%, bituminous macadam = 2.5% etc.
  - V.G.40 grade

:

- 1) Viscosity Test
- 2) Marshall Stability Test
- : Er. Sharat Sinha (Plant Head)
  - Er. Gupta (Testing Lab I/C)

Ahmednagar

## Visit Sample Photographs:

PRINCIPAL Dr. Vithairso Vikha Patil College of Engineering ∥ cleannergarularhis kerri∥ Dr Vithaliao Vikhe Pani Loundation's Dr. Vithalirao Vikhe Patil

College of Engineering Ahmednagar