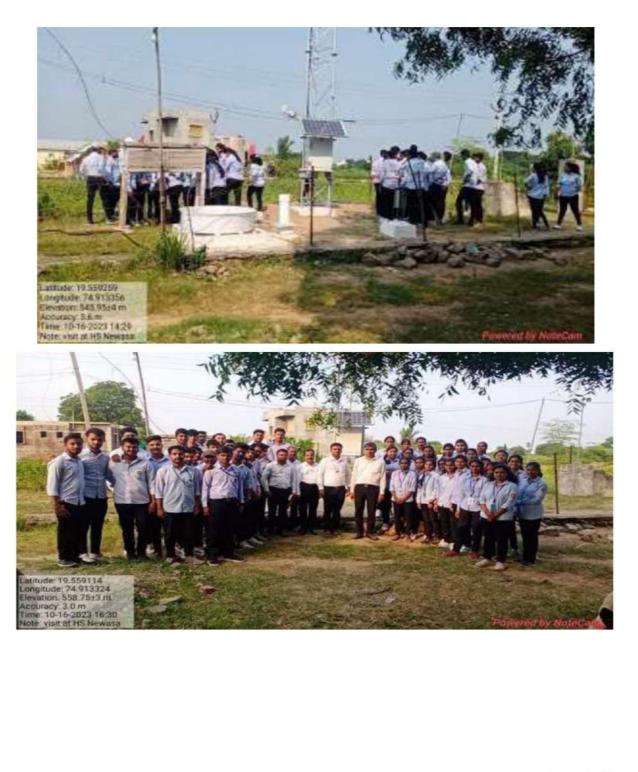

ctive mode of education. It is the most powerful medium of exposure to industry for the students. Keeping this in mind Department of Civil Engineering organizes different site visits. As per prescribed syllabus of second year civil engineering, Savitribai Phule Pune University, Pune, visit of S.E. civil students was organized on 16th Oct.2023

- 1. Objective-
  - To provide an awareness about new technologies.
  - To provide an exposure about industrial practices.
- 2. Outcomes : Students are able to
  - Get exposure to current work practices
  - Identify their prospective area of work.
  - Enhance their interpersonal skills.

Total Number of Students Present:-40

Hamadler Dr. U.R.Kawade

H.O.D (Civil) Head of Department Dept & Civil Engineerin .D.V.V.P.,C.O.E; Ahmednaga

Page 1 of 9







Page 2 of 9

Kauselle

Head of Depairiment Dept & Civil Engineering D.V.V.P.,C.O.E, Ahmednagar





#### Date: 05-10-2023

#### To. The Principal. DVVP COE Ahmednagar

Subject: Permission regarding Technical visit to Jat Vigyan Prakalp, Newasa for SE and TL Civil engineering students on date 16th Oct. 2023

Through: HOD Civit Engineering

Respected Sir.

With reference to above mentioned subject, it is kindly requested to provide permission for arranging Lechnical visit to Jal Vigyan Prakalp, Newasa, Official permission for above said visit is obtained from respective authority for date 16th October 2023. Visit is part of curriculum of Fluid Mechanics course for SF Civil students and HWRE course for TE Civil students.

It is kindly requested to provide permission for visit and sanction O