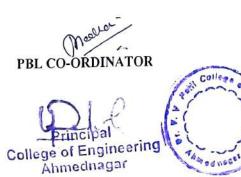

#### **Concluding Visit Remarks:**

Name of Site Address Bitumen tank capacity Mixing drum capacity Mixing temperature of bitumen Bitumen filming time with aggregates in rotating drum Max. bitumen used with aggregates in % Bitumen using at the time of visit Tests performed

Plant Visit guided by

## Visit Sample Photographs:

- : GHV(India) Pvt. Ltd. Hot Mix Plant.
- : Mandavgan Phata, Solapur Road, Ahmednagar.
- : 2000 tonnes per day
- : 1000-1500 kg
- :  $160^{\circ}$ c to  $180^{\circ}$ c
- : 3 to 5 minutes
- : For seal coat =4.5%, bituminous macadam = 2.5% etc.
  - V.G.40 grade

:

- 1) Viscosity Test
- 2) Marshall Stability Test
- : Er. Sharat Sinha (Plant Head)
  - Er. Gupta (Testing Lab I/C)

Ahmednagar