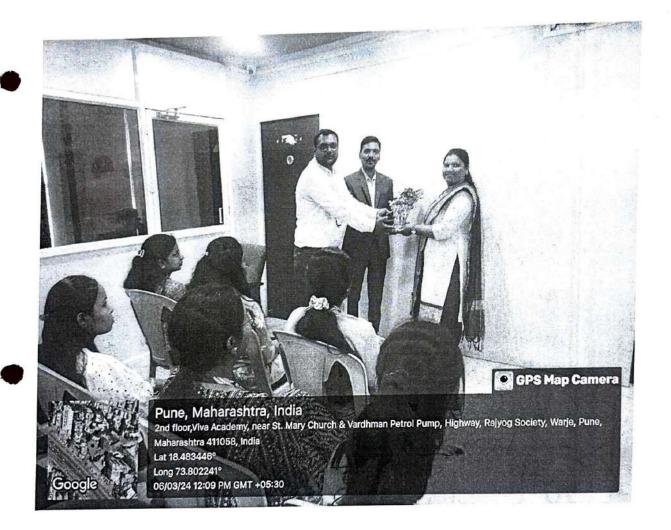

HEAD OF DEPARTMENT (COMPUTER ENGINEERING) Dr. Vichaliae Vikhe Part Conce of Engineering Admedia Dr. Vithalrao Vikhe Patil Foundation's

Dr. Vithalrao Vikhe Patil College of Engineering, Ahmednagar

INDUSTRIAL VISIT REPORT VibrantMinds Technologies LTD Organized by Department of Computer Science & Design Engineering On 6<sup>th</sup> March, 2024

# **DETAILS OF JOURNEY**

Dr. Vithalrao Vikhe Patil College of Engineering in Ahmednagar organized an educational visit to VibrantMinds Technologies LTD on 6th March, 2024. This visit, located in warje, Pune, was specifically designed for students studying Computer Science & Design Engineering.

The detailed planning and smooth execution of this visit were overseen by Prof. R.S.Tambe, the Head of the Computer Science & Design Engineering department. Alongside esteemed teaching faculty members, Prof. R. N. Devray, and non-teaching faculty member Kadu Sir, student coordinators Rutuja Dhorkule, Ashwini Lotke & Sai Naik also played integral roles, ensuring a well-rounded and enriching learning experience for all participants.

Embarking from the college campus promptly at 05:30 am via a privately chartered bus, the journey encompassed a total of 40 students, alongside three coordinator faculty members. This immersive excursion not only provided students with a firsthand glimpse into industrial operations but also fostered networking opportunities and enriched their understanding of contemporary technological advancements.