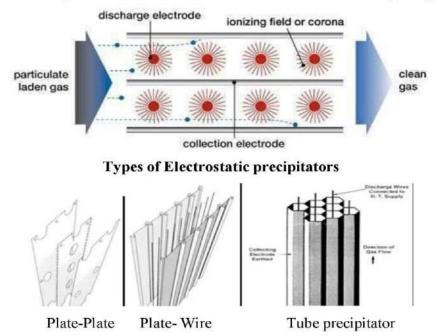

owerful ionizing field is formed. Under

Head of Bepariment Dept & Civil Engineering D.V.V.P.,C.O.E, Ahmednaga





the action of electric field, gas ions formed in the corona move rapidly towards the collecting electrodes and transfer their charge to the particles by collision with them. The electrical field interacting with the charge on the particles then causes them to drift towards, and be deposited on the collecting electrode. The particles collected on collecting electrodes lose their charge and then are removed mechanically by rapping or vibration into the hopper below the electrical treatment zone and are collected for ultimate disposal. When the particles are liquid droplets coalesce on the collecting electrode and drip off the bottom of that electrode into the collecting sump.



#### **Operation of ESP**

Dust laden gases are pushed or pulled through the box with the assistance of a fan. The air flow is channeled into lanes formed by the collection plates or tubes. Discharge electrodes are centered between each collection plate/tube to provide a negative charge to the surrounding dust particles. The collection plates/tubes are positively grounded and act as a magnet for the negatively charged dust particles. The collected dust is transported down the collection plates and electrode with the assistance of a rapper or vibrator system into the collection hopper.

Kausella

Head of Department Dept & Civil Engineering D.V.V.P.,C.O.E, Ahmednagar







#### When are Electrostatic Precipitators not a suitable solution

As the size of the required precipitator increases