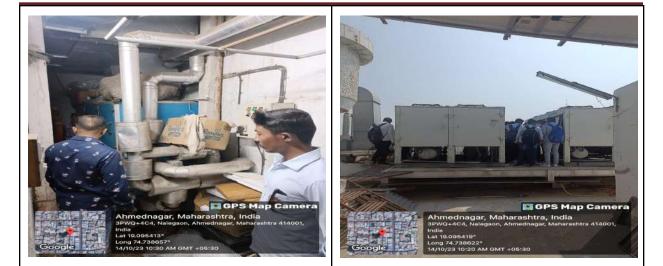

## Visit Sample Photographs:

- : GHV(India) Pvt. Ltd. Hot Mix Plant.
- : Mandavgan Phata, Solapur Road, Ahmednagar.
- : 2000 tonnes per day
- : 1000-1500 kg
- :  $160^{\circ}$ c to  $180^{\circ}$ c
- : 3 to 5 minutes
- : For seal coat =4.5%, bituminous macadam = 2.5% etc.
  - V.G.40 grade

:

- 1) Viscosity Test
- 2) Marshall Stability Test
- : Er. Sharat Sinha (Plant Head)
  - Er. Gupta (Testing Lab I/C)

Ahmednagar