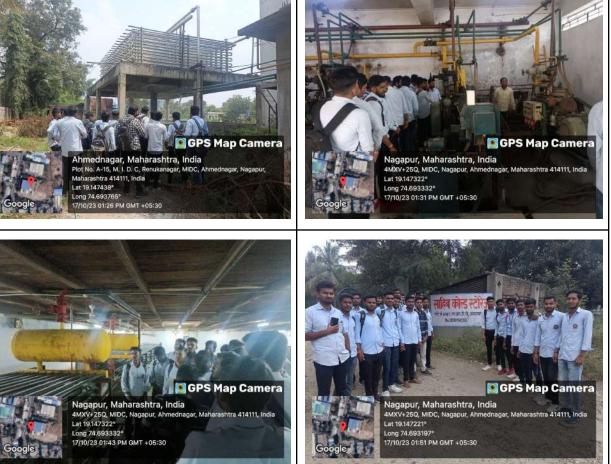

# **Department of Civil Engineering**

Report of Event (Internship/Field Work/Industrial Visit)

Date: - 27/10/ 2023

Time:- 10.15am

Class:-BE

Venue:- Ahmednagar

Nature of Event (Intern/FW/IV) :- Technical Visit to Hot Mix Plant

Name of Company:- GHV (India) Pvt. Ltd.

Address of Company:- Gat No.796/1, Mandavgan Phata, Solapur Road, Ahmednagar 414101.

Name of Staff: - Prof. S. N. Daule, Dr. M. P. Wagh

Name of Delegates:- Er. Sharat Sinha (Plant Head), Er. Gupta(Testing Lab I/C).

Description of the Event:- Industrial visit for subject Transporation Engineering was arranged for final year civil engineering students on 27/10/2023 to GHV (India) Pvt. Ltd Hot Mix Plant, Mandavgan Phata, Ahmednagar. The purpose of the visit was to make the students familiar with the working operations of hot mix plant and testing on bitumen and polymer mixes.

## Visit Sample Photographs:

- : GHV(India) Pvt. Ltd. Hot Mix Plant.
- : Mandavgan Phata, Solapur Road, Ahmednagar.
- : 2000 tonnes per day
- : 1000-1500 kg
- :  $160^{\circ}$ c to  $180^{\circ}$ c
- : 3 to 5 minutes
- : For seal coat =4.5%, bituminous macadam = 2.5% etc.
  - V.G.40 grade