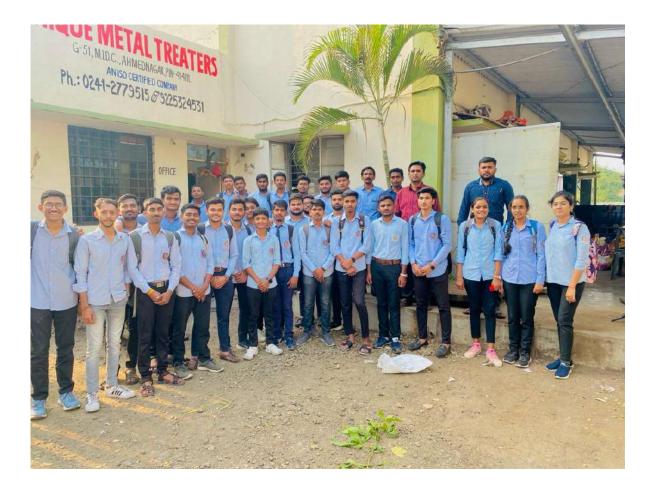

# **Department of Civil Engineering**

Report of Event (Internship/Field Work/Industrial Visit)

Date: - 27/10/ 2023

Time:- 10.15am

Class:-BE

Venue:- Ahmednagar

Nature of Event (Intern/FW/IV) :- Technical Visit to Hot Mix Plant

Name of Company:- GHV (India) Pvt. Ltd.

Address of Company:- Gat No.796/1, Mandavgan Phata, Solapur Road, Ahmednagar 414101.

Name of Staff: - Prof. S. N. Daule, Dr. M. P. Wagh

Name of Delegates:- Er. Sharat Sinha (Plant Head), Er. Gupta(Testing Lab I/C).

Description of the Event:- Industrial visit for subject Transporation Engineering was arranged for final year civil engineering students on 27/10/2023 to GHV (India) Pvt. Ltd Hot Mix Plant, Mandavgan Phata, Ahmednagar. The purpose of the visit was to make the students familiar with the working operations of hot mix plant and testing on bitumen and polymer mixes.

## 2. Outcomes:

Students are able to

- Get exposure to current work practices
- Identify their prospective area of work.
- Enhance their interpersonal skills.

Total Number of Students Present:- 42

Dr. Vithairzo Vikho Patil College of Engineering Ahmednagar