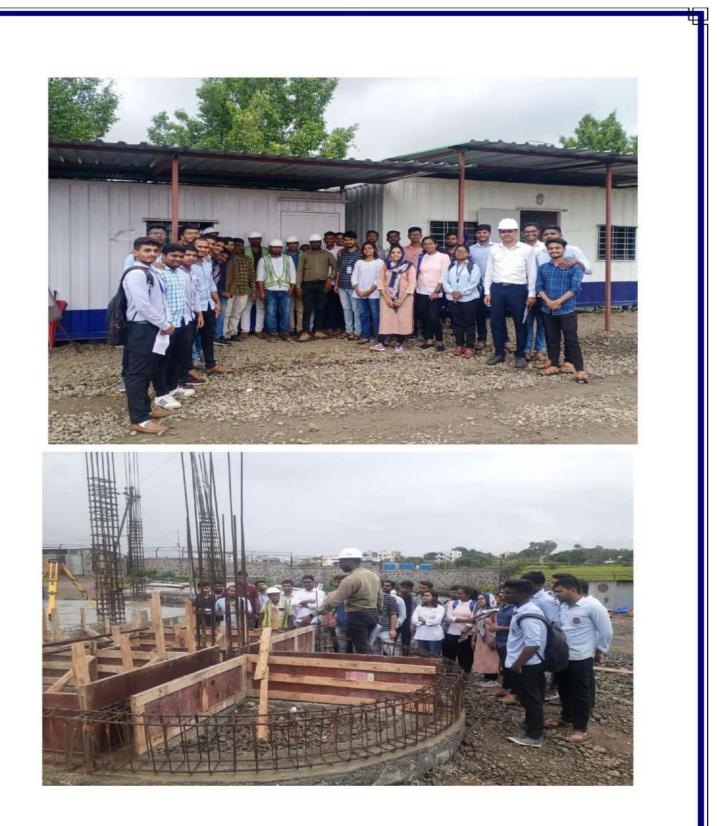

# **Department of Civil Engineering**

Report of Event (Internship/Field Work/Industrial Visit)

Date: - 27/10/ 2023

Time:- 10.15am

Class:-BE

Venue:- Ahmednagar

Nature of Event (Intern/FW/IV) :- Technical Visit to Hot Mix Plant

Name of Company:- GHV (India) Pvt. Ltd.

Address of Company:- Gat No.796/1, Mandavgan Phata, Solapur Road, Ahmednagar 414101.

Name of Staff: - Prof. S. N. Daule, Dr. M. P. Wagh

Name of Delegates:- Er. Sharat Sinha (Plant Head), Er. Gupta(Testing Lab I/C).

Description of the Event:- Industrial visit for subject Transporation Engineering was arranged for final year civil engineering students on 27/10/2023 to GHV (India) Pvt. Ltd Hot Mix Plant, Mandavgan Phata, Ahmednagar. The purpose of the visit was to make the students familiar with the working operations of hot mix plant and testing on bitumen and polymer mixes.

## 2. Outcomes:

Students are able to

- Get exposure to current work practices
- Identify their prospective area of work.
- Enhance their interpersonal skills.

Total Number of Students Present:- 42

Dr. Vithairzo Vikho Patil College of Engineering Ahmednagar