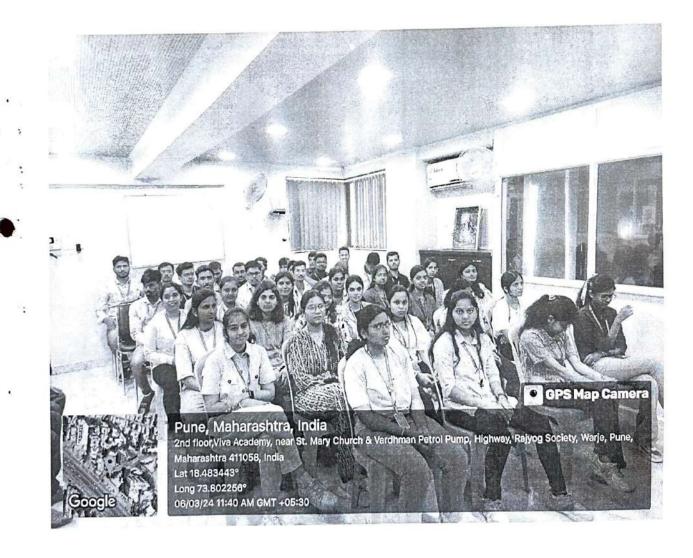

HEAD OF DEPARTMENT (COMPUTER ENGINEERING) Dr. Vichaliae Vikhe Part Conce of Engineering Admedia Dr. Vithalrao Vikhe Patil Foundation's

Dr. Vithalrao Vikhe Patil College of Engineering, Ahmednagar

INDUSTRIAL VISIT REPORT VibrantMinds Technologies LTD Organized by Department of Computer Science & Design Engineering On 6<sup>th</sup> March, 2024

# **DETAILS OF JOURNEY**

Dr. Vithalrao Vikhe Patil College of Engineering in Ahmednagar organized an educational visit to VibrantMinds Technologies LTD on 6th March, 2024. This visit, located in warje, Pune, was specifically designed for students studying Computer Science & Design Engineering.

Embarking from the college campus promptly at 05:30 am via a privately chartered bus, the journey encompassed a total of 40 students, alongside three coordinator faculty members. This immersive excursion not only provided students with a firsthand glimpse into industrial operations but also fostered networking opportunities and enriched their understanding of contemporary technological advancements.