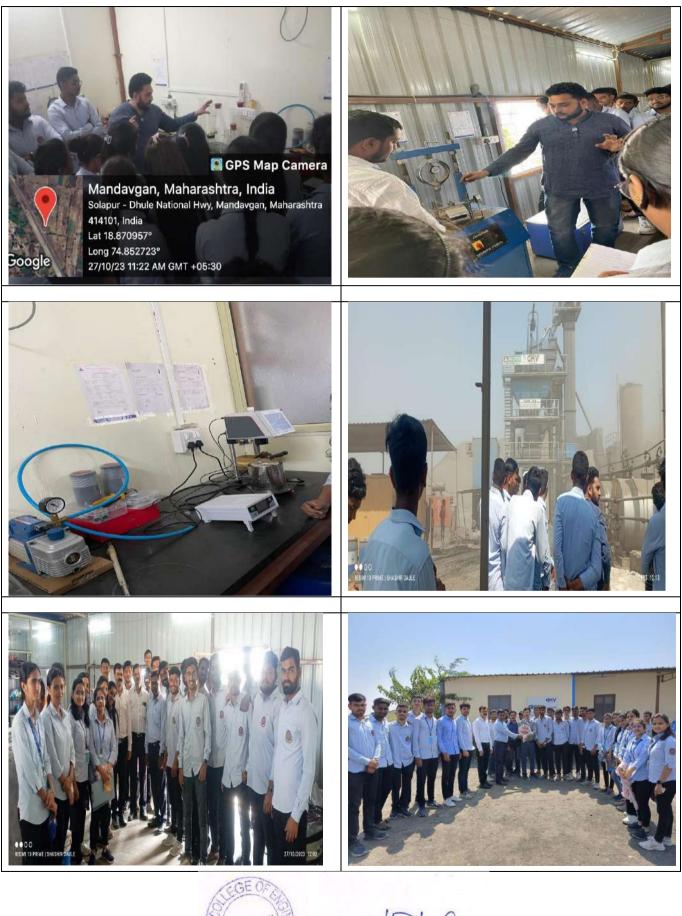

# **Department of Civil Engineering**

Report of Event (Internship/Field Work/Industrial Visit)

Date: - 27/10/ 2023

Time:- 10.15am

Class:-BE

Venue:- Ahmednagar

Nature of Event (Intern/FW/IV) :- Technical Visit to Hot Mix Plant

Name of Company:- GHV (India) Pvt. Ltd.

Address of Company:- Gat No.796/1, Mandavgan Phata, Solapur Road, Ahmednagar 414101.

Name of Staff: - Prof. S. N. Daule, Dr. M. P. Wagh

Name of Delegates:- Er. Sharat Sinha (Plant Head), Er. Gupta(Testing Lab I/C).

Description of the Event:- Industrial visit for subject Transporation Engineering was arranged for final year civil engineering students on 27/10/2023 to GHV (India) Pvt. Ltd Hot Mix Plant, Mandavgan Phata, Ahmednagar. The purpose of the visit was to make the students familiar with the working operations of hot mix plant and testing on bitumen and polymer mixes.

#### **Concluding Visit Remarks:**

Name of Site Address Bitumen tank capacity Mixing drum capacity Mixing temperature of bitumen Bitumen filming time with aggregates in rotating drum Max. bitumen used with aggregates in % Bitumen using at the time of visit Tests performed

Plant Visit guided by

## Visit Sample Photographs:

- : GHV(India) Pvt. Ltd. Hot Mix Plant.
- : Mandavgan Phata, Solapur Road, Ahmednagar.
- : 2000 tonnes per day
- : 1000-1500 kg
- :  $160^{\circ}$ c to  $180^{\circ}$ c
- : 3 to 5 minutes
- : For seal coat =4.5%, bituminous macadam = 2.5% etc.
  - V.G.40 grade

:

- 1) Viscosity Test
- 2) Marshall Stability Test
- : Er. Sharat Sinha (Plant Head)
  - Er. Gupta (Testing Lab I/C)

Ahmednagar