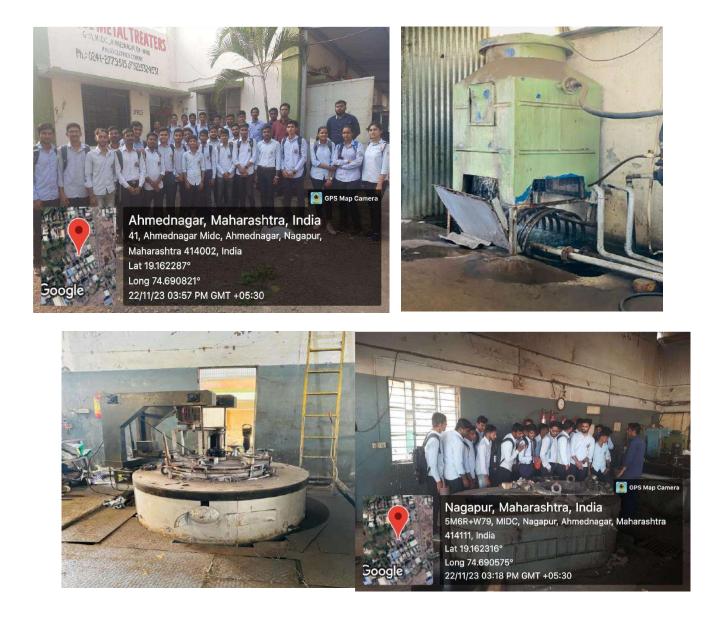

# **Department of Civil Engineering**

Report of Event (Internship/Field Work/Industrial Visit)

Date: - 27/10/ 2023

Time:- 10.15am

Class:-BE

Venue:- Ahmednagar

Nature of Event (Intern/FW/IV) :- Technical Visit to Hot Mix Plant

Name of Company:- GHV (India) Pvt. Ltd.

Address of Company:- Gat No.796/1, Mandavgan Phata, Solapur Road, Ahmednagar 414101.

Name of Staff: - Prof. S. N. Daule, Dr. M. P. Wagh

Name of Delegates:- Er. Sharat Sinha (Plant Head), Er. Gupta(Testing Lab I/C).

Description of the Event:- Industrial visit for subject Transporation Engineering was arranged for final year civil engineering students on 27/10/2023 to GHV (India) Pvt. Ltd Hot Mix Plant, Mandavgan Phata, Ahmednagar. The purpose of the visit was to make the students familiar with the working operations of hot mix plant and testing on bitumen and polymer mixes.

#### **Concluding Visit Remarks:**

Name of Site Address Bitumen tank capacity Mixing drum capacity Mixing temperature of bitumen Bitumen filming time with aggregates in rotating drum Max. bitumen used with aggregates in % Bitumen using at the time of visit Tests performed

Plant Visit guided by

## Visit Sample Photographs:

- : GHV(India) Pvt. Ltd. Hot Mix Plant.
- : Mandavgan Phata, Solapur Road, Ahmednagar.
- : 2000 tonnes per day
- : 1000-1500 kg
- :  $160^{\circ}$ c to  $180^{\circ}$ c
- : 3 to 5 minutes
- : For seal coat =4.5%, bituminous macadam = 2.5% etc.
  - V.G.40 grade

:

- 1) Viscosity Test
- 2) Marshall Stability Test
- : Er. Sharat Sinha (Plant Head)
  - Er. Gupta (Testing Lab I/C)

Ahmednagar

## Visit Sample Photographs:

PRINCIPAL Dr. Vithairso Vikha Patil College of Engineering ∥ cleannergarularhis kerri∥ Dr Vithaliao Vikhe Pani Loundation's Dr. Vithalirao Vikhe Patil

College of Engineering Ahmednagar