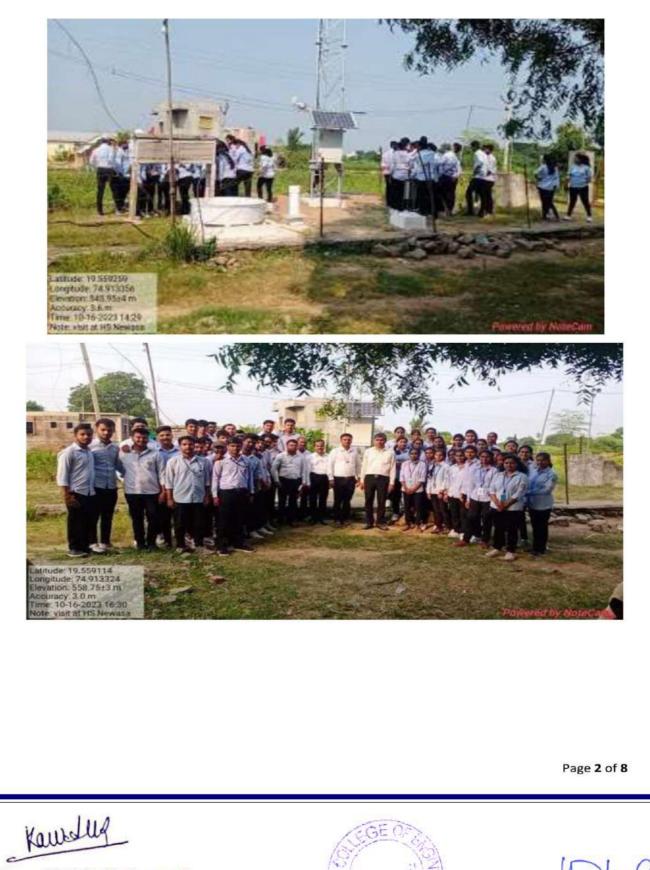

of exposure to industry for the students. Keeping this in mind Department of Civil Engineering organizes different site visits. As per prescribed syllabus of third year civil engineering, SavitribaiPhule Pune University, Pune. visit of T.E. civil students was organized on 16th Oct.2023 to study different components of Metrological station.

- 1. Objective-
  - To provide an awareness about new technologies.
  - To provide an exposure about industrial practices.
- 2. Outcomes : Students are able to
  - Get exposure to current work practices
  - Identify their prospective area of work.
  - Enhance their interpersonal skills.

Total Number of Students Present:-18

Halladle

Dr. U.R.Kawade

H.O.D (Civil) Head of Department Dept & Civil Engineerin .D.V.V.P.,C.O.E; Atimedinago

Page 1 of 8







Head of Depairiment Dept & Civil Engineering D.V.V.P.,C.O.E, Ahmednagar





#### Date: 05-10-2023

10. The Principal. DVVP COL Ahmednagar

Subject: Permission regarding Technical visit to Jat Vigyan Prakalp, Newasa for SI, and TL Civil engineering students on date 16<sup>th</sup> Oct, 2023

Through: HOD Civil Engineering

Respected Sir.

With reference to above mentioned subject, it is kindly requested to provide permission for arranging Lechnical visit to Jal Vigyan Prakalp, Newasa, Official permission for above said visit is obtained from respective authority for date 16<sup>th</sup> October 2023. Visit is part of curriculum of Fluid Mechanics course for SF Civil students and HWRE course for TE Civil students.

It is kindly requested to provide permission for visit and sanction ON Dut