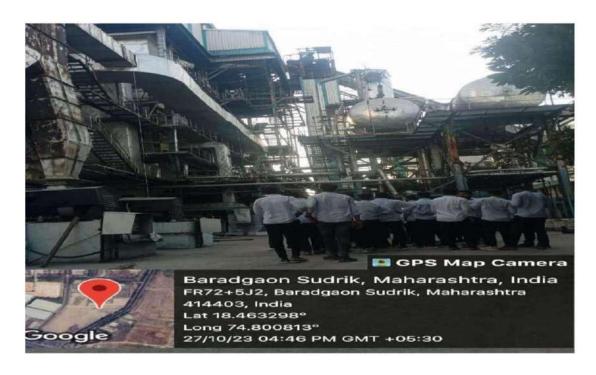

## Visit Sample Photographs:

- : GHV(India) Pvt. Ltd. Hot Mix Plant.
- : Mandavgan Phata, Solapur Road, Ahmednagar.
- : 2000 tonnes per day
- : 1000-1500 kg
- :  $160^{\circ}$ c to  $180^{\circ}$ c
- : 3 to 5 minutes
- : For seal coat =4.5%, bituminous macadam = 2.5% etc.
  - V.G.40 grade