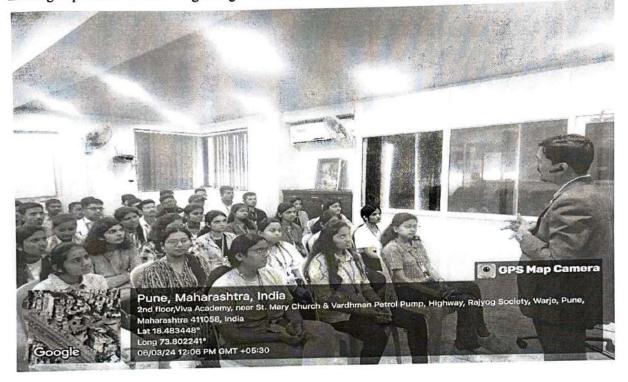

HEAD OF DEPARTMENT (COMPUTER ENGINEERING) Dr. Vichaliae Vikhe Part Conce of Engineering Admedia Dr. Vithalrao Vikhe Patil Foundation's

Dr. Vithalrao Vikhe Patil College of Engineering, Ahmednagar

INDUSTRIAL VISIT REPORT VibrantMinds Technologies LTD Organized by Department of Computer Science & Design Engineering On 6<sup>th</sup> March, 2024

# **DETAILS OF JOURNEY**

Dr. Vithalrao Vikhe Patil College of Engineering in Ahmednagar organized an educational visit to VibrantMinds Technologies LTD on 6th March, 2024. This visit, located in warje, Pune, was specifically designed for students studying Computer Science & Design Engineering.

Embarking from the college campus promptly at 05:30 am via a privately chartered bus, the journey encompassed a total of 40 students, alongside three coordinator faculty members. This immersive excursion not only provided students with a firsthand glimpse into industrial operations but also fostered networking opportunities and enriched their understanding of contemporary technological advancements.