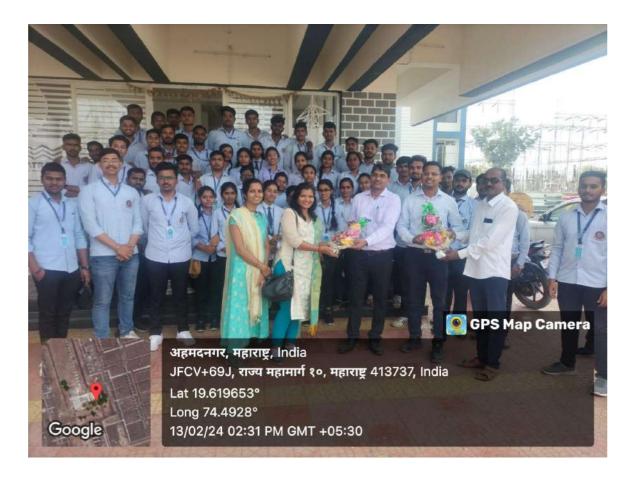

# **DETAILS OF JOURNEY**

Dr. Vithalrao Vikhe Patil College of Engineering in Ahmednagar organized an educational visit to VibrantMinds Technologies LTD on 6th March, 2024. This visit, located in warje, Pune, was specifically designed for students studying Computer Science & Design Engineering.

The detailed planning and smooth execution of this visit were overseen by Prof. R.S.Tambe, the Head of the Computer Science & Design Engineering department. Alongside esteemed teaching faculty members, Prof. R. N. Devray, and non-teaching faculty member Kadu Sir, student coordinators Rutuja Dhorkule, Ashwini Lotke & Sai Naik also played integral roles, ensuring a well-rounded and enriching learning experience for all participants.

Embarking from the college campus promptly at 05:30 am via a privately chartered bus, the journey encompassed a total of 40 students, alongside three coordinator faculty members. This immersive excursion not only provided students with a firsthand glimpse into industrial operations but also fostered networking opportunities and enriched their understanding of contemporary technological advancements.

Google

Maharashtra 411058, India Lat 18.483448°