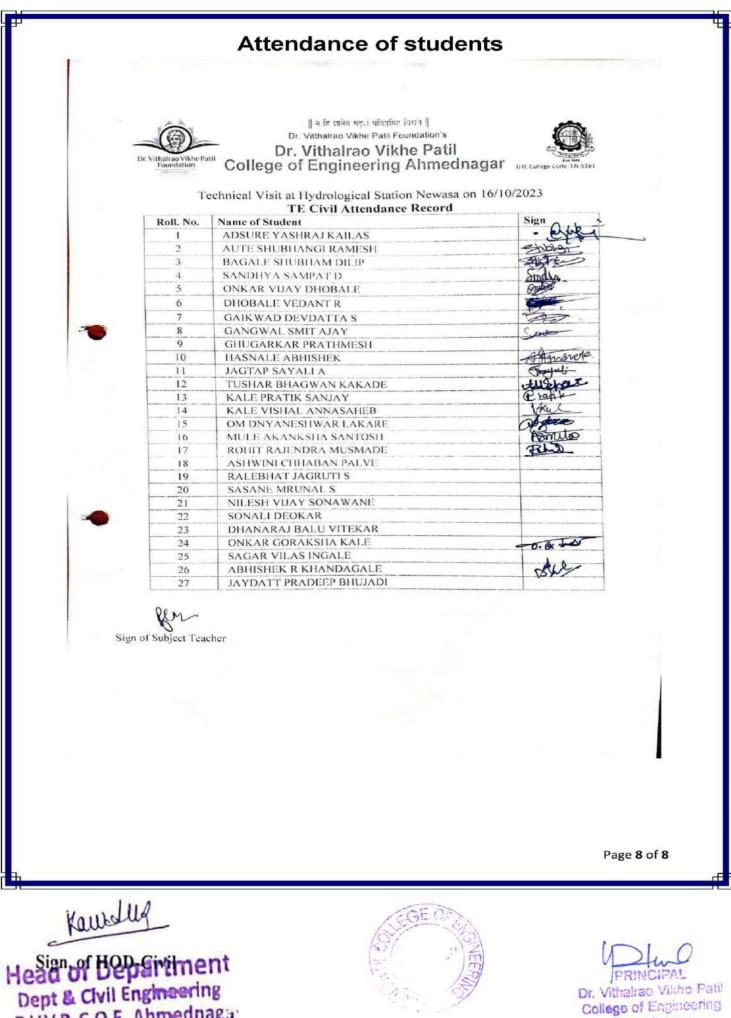

Visit Attendance: Page2

.

3

-

| Foundation               | Dr. Vithalrao Vikhe Patil<br>College of Engineering Ahmednag                                                                                                                                                                                                                                                                                                                                                                                                                                                                                                                                                                                                                                        | ar ort College Core IN 1161         |
|--------------------------|-----------------------------------------------------------------------------------------------------------------------------------------------------------------------------------------------------------------------------------------------------------------------------------------------------------------------------------------------------------------------------------------------------------------------------------------------------------------------------------------------------------------------------------------------------------------------------------------------------------------------------------------------------------------------------------------------------|-------------------------------------|
| BE Civil                 | Department of Civil Enginee<br>Name of Subject: Transpo                                                                                                                                                                                                                                                                                                                                                                                                                                                                                                                                                                                                                                             | ortation Engineering (401           |
| A.Y. 2023-24<br>Roll No. | Technical Visit to Hot Mix Plant<br>Name of Student                                                                                                                                                                                                                                                                                                                                                                                                                                                                                                                                                                                                                                                 | Date: 27/10/207<br>Sign. of Student |
| 31                       | Pawar Rohit Suresh                                                                                                                                                                                                                                                                                                                                                                                                                                                                                                                                                                                                                                                                                  |                                     |
| 32                       | Pawarpatil Pratik Balasaheb                                                                                                                                                                                                                                                                                                                                                                                                                                                                                                                                                                                                                                                                         | J'autor!                            |
| 33                       | Sabale Kunal Raju                                                                                                                                                                                                                                                                                                                                                                                                                                                                                                                                                                                                                                                                                   | denso                               |
| 34                       | Sase Jaydip Nanabhau                                                                                                                                                                                                                                                                                                                                                                                                                                                                                                                                                                                                                                                                                | resayate                            |
| 35                       | Sase Shivam Parasram                                                                                                                                                                                                                                                                                                                                                                                                                                                                                                                                                                                                                                                                                | -grockog.                           |
| 36                       | Sayyed Aman Arif                                                                                                                                                                                                                                                                                                                                                                                                                                                                                                                                                                                                                                                                                    | shivam                              |
| 37                       | Shaikh Ayesha Hanif                                                                                                                                                                                                                                                                                                                                                                                                                                                                                                                                                                                                                                                                                 | # Ht                                |
| 38                       | A second s | ayuste                              |
| 39                       | Shelke Priti Sanjaykumar                                                                                                                                                                                                                                                                                                                                                                                                                                                                                                                                                                                                                                                                            | Rech                                |
| 40                       | Todmal gaurav chandrakant                                                                                                                                                                                                                                                                                                                                                                                                                                                                                                                                                                                                                                                                           | -                                   |
| 40                       | Vairal Komal Sanjay                                                                                                                                                                                                                                                                                                                                                                                                                                                                                                                                                                                                                                                                                 |                                     |
| 41                       | Varpe Abhishek Sanjay                                                                                                                                                                                                                                                                                                                                                                                                                                                                                                                                                                                                                                                                               |                                     |
|                          | Wagh Gaurav Devidas                                                                                                                                                                                                                                                                                                                                                                                                                                                                                                                                                                                                                                                                                 | M.                                  |
| 43                       | Zanje Revan Dnyaneshwar                                                                                                                                                                                                                                                                                                                                                                                                                                                                                                                                                                                                                                                                             | 270                                 |
| 44                       | Zine Ankush Ramdas                                                                                                                                                                                                                                                                                                                                                                                                                                                                                                                                                                                                                                                                                  | (Tim)                               |
| 45                       | Jagtap Avdhoot Chandrashekhar                                                                                                                                                                                                                                                                                                                                                                                                                                                                                                                                                                                                                                                                       | An                                  |
| 46                       | Shelke Tushar Vitthal                                                                                                                                                                                                                                                                                                                                                                                                                                                                                                                                                                                                                                                                               | Shafe                               |
| 47                       | Shete Shreyash Pratap                                                                                                                                                                                                                                                                                                                                                                                                                                                                                                                                                                                                                                                                               |                                     |
| 48                       | Thorat Samruddhi Kiran                                                                                                                                                                                                                                                                                                                                                                                                                                                                                                                                                                                                                                                                              | Thous                               |
| 49                       | Gaikwad Saurabh Rajendra                                                                                                                                                                                                                                                                                                                                                                                                                                                                                                                                                                                                                                                                            |                                     |
| 50                       | Baraskar Siddharath Dnyanshwar                                                                                                                                                                                                                                                                                                                                                                                                                                                                                                                                                                                                                                                                      |                                     |
| 51                       | Dhumal Vishwajeet Appasaheb                                                                                                                                                                                                                                                                                                                                                                                                                                                                                                                                                                                                                                                                         |                                     |
| 53                       | More Omkar Tukaram<br>Unde Pratik Rohidas                                                                                                                                                                                                                                                                                                                                                                                                                                                                                                                                                                                                                                                           |                                     |
| 54                       | Sayyed Huzefa Tayyab                                                                                                                                                                                                                                                                                                                                                                                                                                                                                                                                                                                                                                                                                |                                     |
|                          |                                                                                                                                                                                                                                                                                                                                                                                                                                                                                                                                                                                                                                                                                                     | 157 -6                              |
| 55                       | Dhakane Vishal Dattu<br>Kute Prashant Shankar                                                                                                                                                                                                                                                                                                                                                                                                                                                                                                                                                                                                                                                       | Vielas                              |
|                          | Name of Staffs                                                                                                                                                                                                                                                                                                                                                                                                                                                                                                                                                                                                                                                                                      |                                     |
| 1                        | Prof. S. N. Daule                                                                                                                                                                                                                                                                                                                                                                                                                                                                                                                                                                                                                                                                                   | A                                   |
| 2                        | Dr. M. P. Wagh                                                                                                                                                                                                                                                                                                                                                                                                                                                                                                                                                                                                                                                                                      | AININ                               |