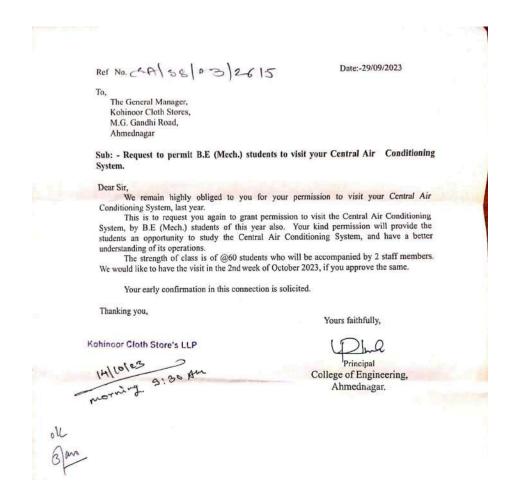

# **Department of Civil Engineering**

Report of Event (Internship/Field Work/Industrial Visit)

Date: - 27/10/ 2023

Time:- 10.15am

Class:-BE

Venue:- Ahmednagar

Nature of Event (Intern/FW/IV) :- Technical Visit to Hot Mix Plant

Name of Company:- GHV (India) Pvt. Ltd.

Address of Company:- Gat No.796/1, Mandavgan Phata, Solapur Road, Ahmednagar 414101.

Name of Staff: - Prof. S. N. Daule, Dr. M. P. Wagh

Name of Delegates:- Er. Sharat Sinha (Plant Head), Er. Gupta(Testing Lab I/C).

Description of the Event:- Industrial visit for subject Transporation Engineering was arranged for final year civil engineering students on 27/10/2023 to GHV (India) Pvt. Ltd Hot Mix Plant, Mandavgan Phata, Ahmednagar. The purpose of the visit was to make the students familiar with the working operations of hot mix plant and testing on bitumen and polymer mixes.

## Subject: Regarding technical visit of B. E. Civil students.

Sir,

The final year students of civil engineering study the subject Transportation Engineering which includes different types of roads, soil subgrade, stone aggregates, WBM, WMM, bituminous mixes etc. So our students are eager to study pavement mixing by visiting your Hot Mix Plant and various activities during pavement construction. Kindly permit us for technical visit and convey a suitable date. The list of students and

faculty members is attached herewith.

The probable scheduled date of visit is 26/10/2023. Thanking you.

Yours faithfully,

Dr. U. P. Naik CollegPrincipal incering Ähmednagar

Encl: List of students & staff

oC aw-Jen