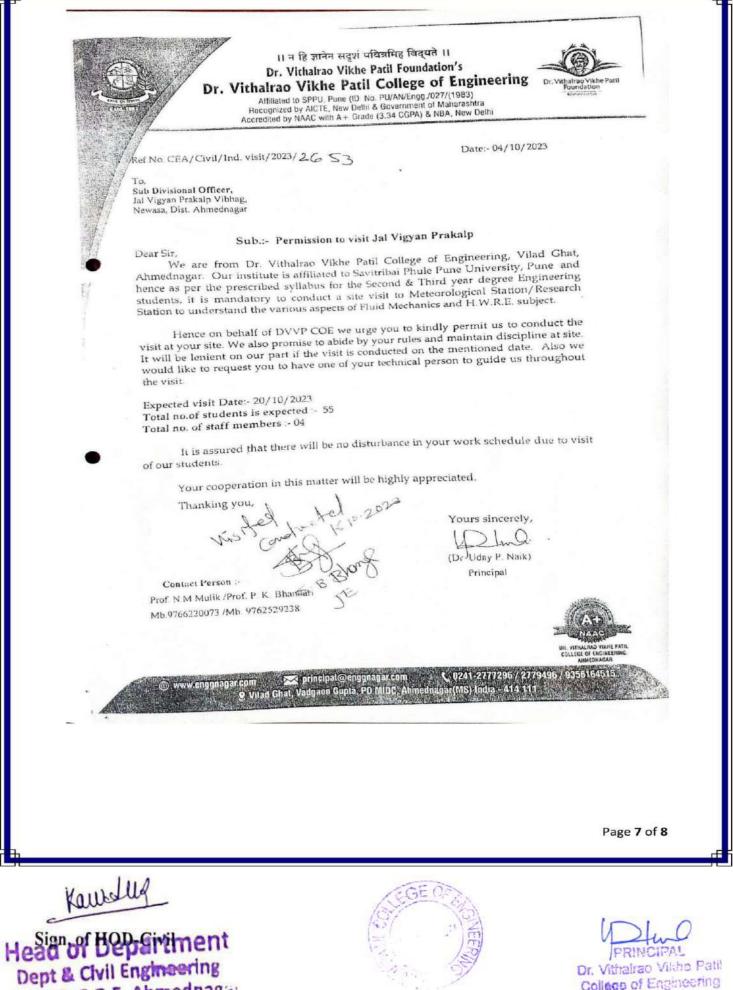

# **Department of Civil Engineering**

Report of Event (Internship/Field Work/Industrial Visit)

Date: - 27/10/ 2023

Time:- 10.15am

Class:-BE

Venue:- Ahmednagar

Nature of Event (Intern/FW/IV) :- Technical Visit to Hot Mix Plant

## Subject: Regarding technical visit of B. E. Civil students.

Sir,

The final year students of civil engineering study the subject Transportation Engineering which includes different types of roads, soil subgrade, stone aggregates, WBM, WMM, bituminous mixes etc. So our students are eager to study pavement mixing by visiting your Hot Mix Plant and various activities during pavement construction. Kindly permit us for technical visit and convey a suitable date. The list of students and

faculty members is attached herewith.

The probable scheduled date of visit is 26/10/2023. Thanking you.

Yours faithfully,

Dr. U. P. Naik CollegPrincipal incering Ähmednagar

Encl: List of students & staff

oC aw-Jen