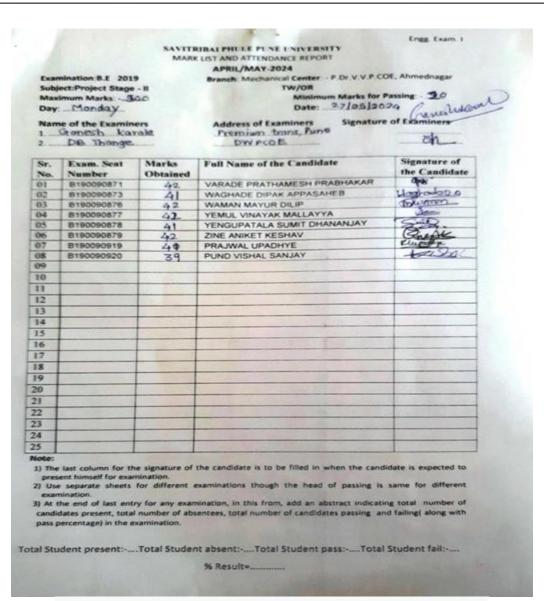

## Dr. Vithalrao Vikhe Patil College of Engineering Ahmednagar DTE College Code: EN-5161

Engg.Exam.I

## **SAVITRIBAI PHULE PUNE UNIVERSITY**

MARK LIST AND ATTENDANCE REPORT OCT-NOV 2023

Subject: Project Stage - I

(2019 Pat)

Centre: Dr.V.V.P.COE, Ahmednagar. Oral/TW

Maximum Marks: - 50

Minimum Marks For Passing:- 20

Date: 09/11/23

**Address of Examiners** 

Branch: Mechanical

Signature of Examiners

1 DB Thange

Examination: BE Mech. 2023

Day: ....Thursday .... Name of the Examiners

DVYP COE , A'Nagar