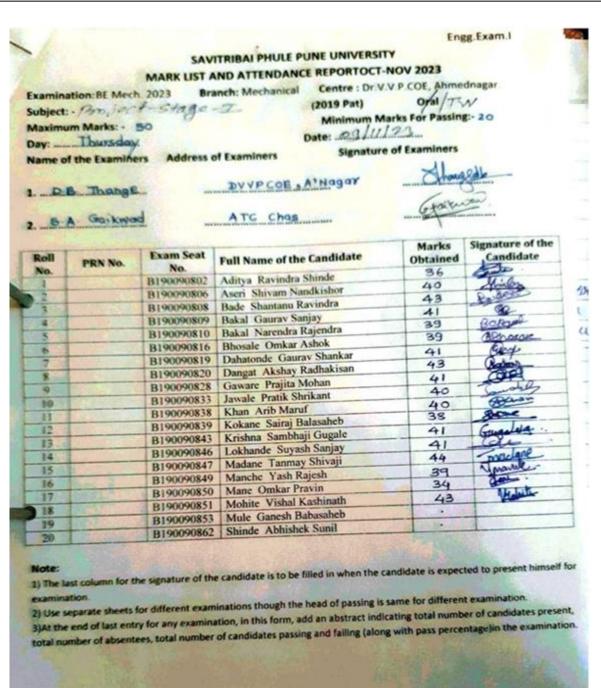

## Dr. Vithalrao Vikhe Patil College of Engineering Ahmednagar DTE College Code: EN-5161

Engg.Exam.I

## **SAVITRIBAI PHULE PUNE UNIVERSITY**

MARK LIST AND ATTENDANCE REPORT OCT-NOV 2023

Subject: Project Stage - I

(2019 Pat)

Centre: Dr.V.V.P.COE, Ahmednagar. Oral/TW

Maximum Marks: - 50

Minimum Marks For Passing:- 20

Date: 09/11/23

**Address of Examiners** 

Branch: Mechanical

Signature of Examiners

1 DB Thange

Examination: BE Mech. 2023

Day: ....Thursday .... Name of the Examiners

DVYP COE , A'Nagar