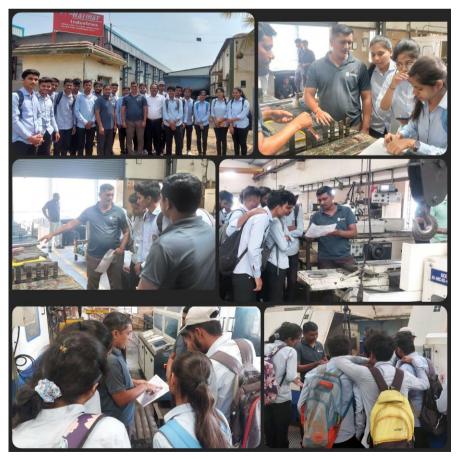

## **Details of visit:**

- Day & Date: Tuesday, 30/04/2024
- \* Name of company: Harihar Industries,
- Address: G-118, Adwani Chowk, Saiban road, MIDC industrial Area, Ahmednagar - 414111 Maharashtra
- \* Name of faculty: Prof. R. E. Kalhapure
- Descriptions of the visit:
- Understand the basic procedures, types of equipment, tooling used metal forming processes through demonstrations of manufacturing, metal forming processes like TIG/ MIG/ Resistance/Gas welding techniques, grinding and milling machine, produce gear by milling etc.
- Photos of the visit: