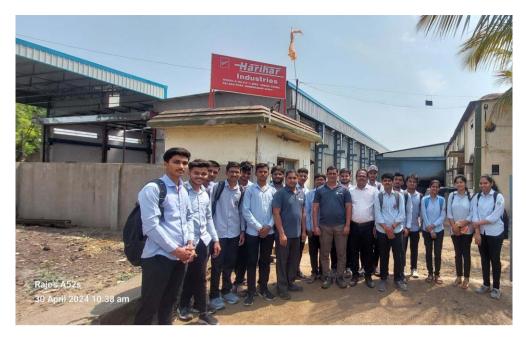

## **Details of visit:**

- Day & Date: Tuesday, 30/04/2024
- \* Name of company: Harihar Industries,
- Address: G-118, Adwani Chowk, Saiban road, MIDC industrial Area, Ahmednagar - 414111 Maharashtra
- \* Name of faculty: Prof. R. E. Kalhapure
- Descriptions of the visit:
- Understand the basic procedures, types of equipment, tooling used metal forming processes through demonstrations of manufacturing, metal forming processes like TIG/ MIG/ Resistance/Gas welding techniques, grinding and milling machine, produce gear by milling etc.
- Photos of the visit: