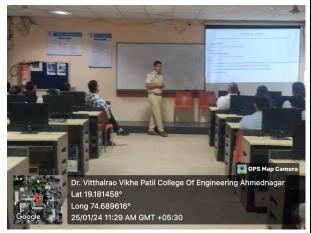

of Engineering Ahmednagar DTE COILEGE CO



#### **Department of Mechanical Engineering**

Date: 24/01/2024

#### **Notice - Expert Lecture**

All the students of the mechanical engineering department are informed to attend very important Expert Lecture, organized by a MESA "Discover Auto Club" details are as following;

Title: "ROAD SAFETY"

Expert: i. Mr. Goraksh Korde, Assistant Inspector, RTO A'Nagar.

ii. Mr. Rakesh Jagtap, Assistant Inspector, RTO A'Nagar.

iii. Miss. Priyanka Kshetre, Assistant Inspector, RTO A'Nagar.

Date: 25th January, 2024.

Time: 11.00 am.

Venue: Central Computing Facility Lab (CCF Lab).

Dr. R.R. Navthar

Mechanical Dept.



# Dr. Vithalrao Vikhe Patil College of Engineering Ahmednagar DTE College Code: EN-5161



# **Photograph/Screenshots of event:**















# Dr. Vithalrao Vikhe Patil College of Engineering Ahmednagar DTE College Code: EN-5161



#### **Attendance:**



# | न हि ज्ञानेन सङ्ग्रां पवित्रमिह विद्यते | Dr. Vitthalrao Vikhe Patil Foundation's Dr. Vithalrao Vikhe Patil



# College of Engineering Ahmednagar DTE College Code: EN-5161 **Department of Mechanical Engineering**

## **Expert Lecture Attendance**

Topic: "Overview of Oil & Gas Industry": A Mechanical Engineering Perspective

Date: 25/01/2024

| Sr. No. | Name of the Students        | Mobile No.  | Signature  |
|---------|-----------------------------|-------------|------------|
| 1.      | Dangar Akstay Radrakisan    | 3022042123  | Anter      |
| 2.      | Asem Shivan Nordkictore     | 9529246759  | Min        |
| 3.      | Maghado Dipak Apparates     | 9422844