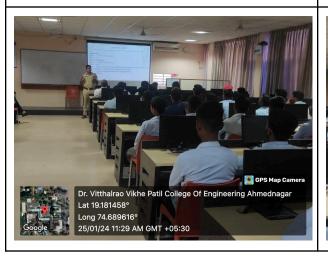

Engineering Ahmednagar DTE COILEGE CO



#### **Department of Mechanical Engineering**

Date: 24/01/2024

#### **Notice - Expert Lecture**

All the students of the mechanical engineering department are informed to attend very important Expert Lecture, organized by a MESA "Discover Auto Club" details are as following;

Title: "ROAD SAFETY"

Expert: i. Mr. Goraksh Korde, Assistant Inspector, RTO A'Nagar.

ii. Mr. Rakesh Jagtap, Assistant Inspector, RTO A'Nagar.

iii. Miss. Priyanka Kshetre, Assistant Inspector, RTO A'Nagar.

Date: 25th January, 2024.

Time: 11.00 am.

Venue: Central Computing Facility Lab (CCF Lab).

Dr. R.R. Navthar

Mechanical Dept.



# Dr. Vithalrao Vikhe Patil College of Engineering Ahmednagar DTE College Code: EN-5161



# **Photograph/Screenshots of event:**















# Dr. Vithalrao Vikhe Patil College of Engineering Ahmednagar DTE College Code: EN-5161



#### **Attendance:**



# | न हि ज्ञानेन सङ्ग्रां पवित्रमिह विद्यते | Dr. Vitthalrao Vikhe Patil Foundation's Dr. Vithalrao Vikhe Patil



# College of Engineering Ahmednagar DTE College Code: EN-5161 **Department of Mechanical Engineering**

## **Expert Lecture Attendance**

Topic: "Overview of Oil & Gas Industry": A Mechanical Engineering Perspective

Date: 25/01/2024

| Sr. No. | Name of the Students        | Mobile No.  | Signature  |
|---------|-----------------------------|-------------|------------|
| 1.      | Dangar Akstay Radrakisan    | 3022042123  | Anter      |
| 2.      | Asem Shivan Nordkictore     | 9529246759  | Min        |
| 3.      | Maghado Dipak Apparates     | 9422844245