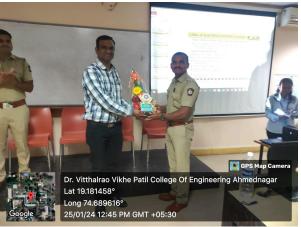

ge of Engineering Ahmednagar DTE COILEGE CO



#### **Department of Mechanical Engineering**

Date: 24/01/2024

#### **Notice - Expert Lecture**

All the students of the mechanical engineering department are informed to attend very important Expert Lecture, organized by a MESA "Discover Auto Club" details are as following;

Title: "ROAD SAFETY"

Expert: i. Mr. Goraksh Korde, Assistant Inspector, RTO A'Nagar.

ii. Mr. Rakesh Jagtap, Assistant Inspector, RTO A'Nagar.

iii. Miss. Priyanka Kshetre, Assistant Inspector, RTO A'Nagar.

Date: 25th January, 2024.

Time: 11.00 am.

Venue: Central Computing Facility Lab (CCF Lab).

Dr. R.R. Navthar

Mechanical Dept.



# Dr. Vithalrao Vikhe Patil College of Engineering Ahmednagar DTE College Code: EN-5161



# **Photograph/Screenshots of event:**















# Dr. Vithalrao Vikhe Patil College of Engineering Ahmednagar DTE College Code: EN-5161



#### **Attendance:**



# | न हि ज्ञानेन सङ्ग्रां पवित्रमिह विद्यते | Dr. Vitthalrao Vikhe Patil Foundation's Dr. Vithalrao Vikhe Patil



# College of Engineering Ahmednagar DTE College Code: EN-5161 **Department of Mechanical Engineering**

## **Expert Lecture Attendance**

Topic: "Overview of Oil & Gas Industry": A Mechanical Engineering Perspective

Date: 25/01/2024

| Sr. No. | Name of the Students        | Mobile No.  | Signature  |
|---------|-----------------------------|-------------|------------|
| 1.      | Dangar Akstay Radrakisan    | 3022042123  | Anter      |
| 2.      | Asem Shivan Nordkictore     | 9529246759  | Min        |
| 3.      | Maghado Dipak Apparates     | 94228