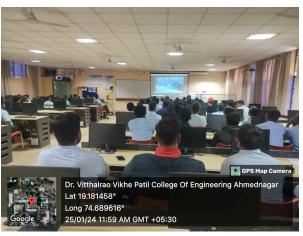

f Engineering Ahmednagar DTE COILEGE CO



#### **Department of Mechanical Engineering**

Date: 24/01/2024

#### **Notice - Expert Lecture**

All the students of the mechanical engineering department are informed to attend very important Expert Lecture, organized by a MESA "Discover Auto Club" details are as following;

Title: "ROAD SAFETY"

Expert: i. Mr. Goraksh Korde, Assistant Inspector, RTO A'Nagar.

ii. Mr. Rakesh Jagtap, Assistant Inspector, RTO A'Nagar.

iii. Miss. Priyanka Kshetre, Assistant Inspector, RTO A'Nagar.

Date: 25th January, 2024.

Time: 11.00 am.

Venue: Central Computing Facility Lab (CCF Lab).

Dr. R.R. Navthar

Mechanical Dept.



# Dr. Vithalrao Vikhe Patil College of Engineering Ahmednagar DTE College Code: EN-5161



# **Photograph/Screenshots of event:**















# Dr. Vithalrao Vikhe Patil College of Engineering Ahmednagar DTE College Code: EN-5161



#### **Attendance:**



# | न हि ज्ञानेन सङ्ग्रां पवित्रमिह विद्यते | Dr. Vitthalrao Vikhe Patil Foundation's Dr. Vithalrao Vikhe Patil



# College of Engineering Ahmednagar DTE College Code: EN-5161 **Department of Mechanical Engineering**

## **Expert Lecture Attendance**

Topic: "Overview of Oil & Gas Industry": A Mechanical Engineering Perspective

Date: 25/01/2024

| Sr. No. | Name of the Students        | Mobile No.  | Signature  |
|---------|-----------------------------|-------------|------------|
| 1.      | Dangar Akstay Radrakisan    | 3022042123  | Anter      |
| 2.      | Asem Shivan Nordkictore     | 9529246759  | Min        |
| 3.      | Maghado Dipak Apparates     | 942284424