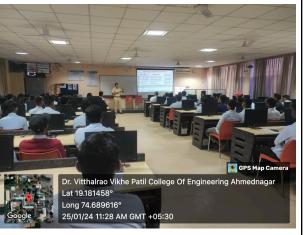

gineering Ahmednagar DTE COILEGE CO



#### **Department of Mechanical Engineering**

Date: 24/01/2024

#### **Notice - Expert Lecture**

All the students of the mechanical engineering department are informed to attend very important Expert Lecture, organized by a MESA "Discover Auto Club" details are as following;

Title: "ROAD SAFETY"

Expert: i. Mr. Goraksh Korde, Assistant Inspector, RTO A'Nagar.

ii. Mr. Rakesh Jagtap, Assistant Inspector, RTO A'Nagar.

iii. Miss. Priyanka Kshetre, Assistant Inspector, RTO A'Nagar.

Date: 25th January, 2024.

Time: 11.00 am.

Venue: Central Computing Facility Lab (CCF Lab).

Dr. R.R. Navthar

Mechanical Dept.



# Dr. Vithalrao Vikhe Patil College of Engineering Ahmednagar DTE College Code: EN-5161



# **Photograph/Screenshots of event:**















# Dr. Vithalrao Vikhe Patil College of Engineering Ahmednagar DTE College Code: EN-5161



#### **Attendance:**



# | न हि ज्ञानेन सङ्ग्रां पवित्रमिह विद्यते | Dr. Vitthalrao Vikhe Patil Foundation's Dr. Vithalrao Vikhe Patil



# College of Engineering Ahmednagar DTE College Code: EN-5161 **Department of Mechanical Engineering**

## **Expert Lecture Attendance**

Topic: "Overview of Oil & Gas Industry": A Mechanical Engineering Perspective

Date: 25/01/2024

| Sr. No. | Name of the Students        | Mobile No.  | Signature  |
|---------|-----------------------------|-------------|------------|
| 1.      | Dangar Akstay Radrakisan    | 3022042123  | Anter      |
| 2.      | Asem Shivan Nordkictore     | 9529246759  | Min        |
| 3.      | Maghado Dipak Apparates     | 9422844245  |