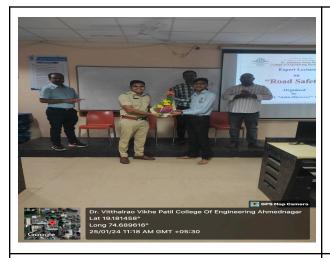

lege of Engineering Ahmednagar DTE COILEGE CO



#### **Department of Mechanical Engineering**

Date: 24/01/2024

#### **Notice - Expert Lecture**

All the students of the mechanical engineering department are informed to attend very important Expert Lecture, organized by a MESA "Discover Auto Club" details are as following;

Title: "ROAD SAFETY"

Expert: i. Mr. Goraksh Korde, Assistant Inspector, RTO A'Nagar.

ii. Mr. Rakesh Jagtap, Assistant Inspector, RTO A'Nagar.

iii. Miss. Priyanka Kshetre, Assistant Inspector, RTO A'Nagar.

Date: 25th January, 2024.

Time: 11.00 am.

Venue: Central Computing Facility Lab (CCF Lab).

Dr. R.R. Navthar

Mechanical Dept.



# Dr. Vithalrao Vikhe Patil College of Engineering Ahmednagar DTE College Code: EN-5161



# **Photograph/Screenshots of event:**















# Dr. Vithalrao Vikhe Patil College of Engineering Ahmednagar DTE College Code: EN-5161



#### **Attendance:**



# | न हि ज्ञानेन सङ्ग्रां पवित्रमिह विद्यते | Dr. Vitthalrao Vikhe Patil Foundation's Dr. Vithalrao Vikhe Patil



# College of Engineering Ahmednagar DTE College Code: EN-5161 **Department of Mechanical Engineering**

## **Expert Lecture Attendance**

Topic: "Overview of Oil & Gas Industry": A Mechanical Engineering Perspective

Date: 25/01/2024

| Sr. No. | Name of the Students        | Mobile No.  | Signature  |
|---------|-----------------------------|-------------|------------|
| 1.      | Dangar Akstay Radrakisan    | 3022042123  | Anter      |
| 2.      | Asem Shivan Nordkictore     | 9529246759  | Min        |
| 3.      | Maghado Dipak Apparates     | 942