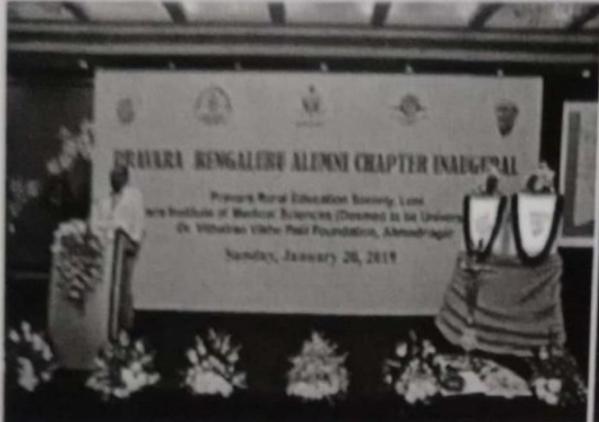

#### Alumni Meet-2019, Bengaluru

Date of Event: 20th Jan, 2019

Venue: Coronet Hall, Hotel Le Meridien, Bengaluru, Karnataka Bengaluru

#### **Brief Description:**

The first ever Pravara Alumni Chapter was flagged off in Bengaluru at Hotel Le Meridien on 20 Jan, 2019. The event was successful with over 175 alumni attending and gracing the occasion with their presence. The following is the gist of the discussions held during the event.