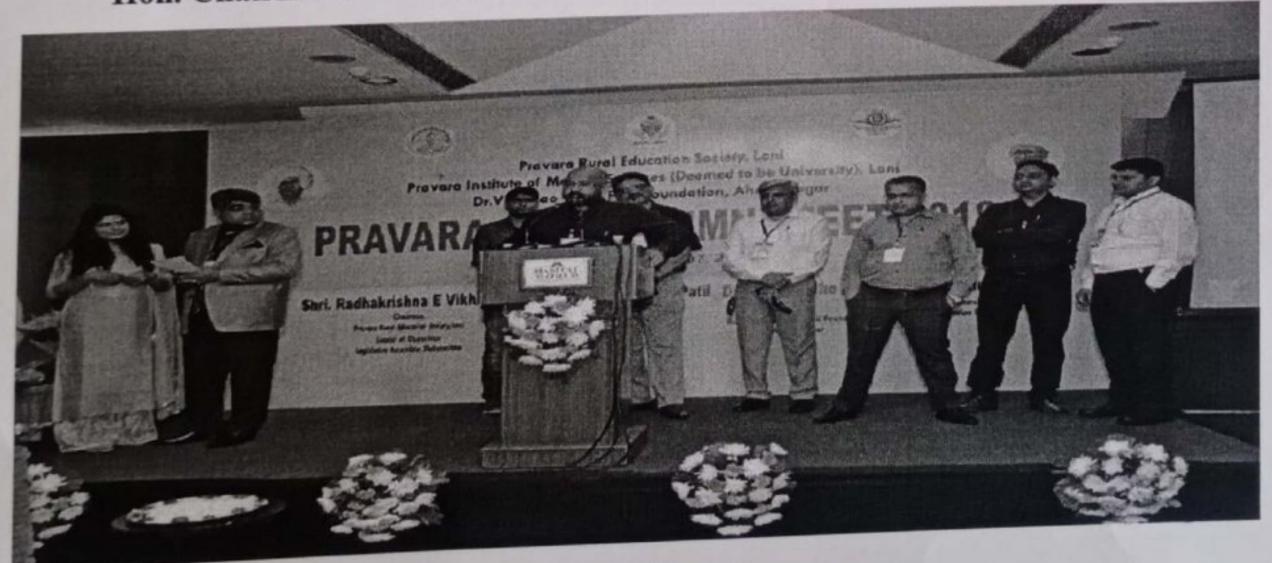

#### Alumni Meet-2018, Ahmednagar

Date of Event: 10th March 2018

Venue: Gymkhana, Dr.vithalrao Vikhe Patil College of Engineering, Ahmednagar

Youtube Link of Event: https://youtu.be/W APKI1r0Mg

#### **Brief Description:**

The first ever "Pravara Mega Alumni Meet 2018" was held at Ahmednagar on March 10, 2018 at Dr. Vithalrao Vikhe Patil Foundation and saw alumnus of various branches under Dr. Vithalrao Vikhe Patil Foundation's Dr.vithalrao Vikhe Patil College of Engineering, Ahmednagar

#### Photo-Gallery:

Hon. Chairman Shri Radhakrishna Vikhe Patil addressing at Alumni Meet

**Alumni of all Branches** 

Alumni Coordinator

(Prof.Sandip R. Udawant)

Principal

(Dr.Uday P. Naik)

Dr. Vithalrao Vikhe Patil