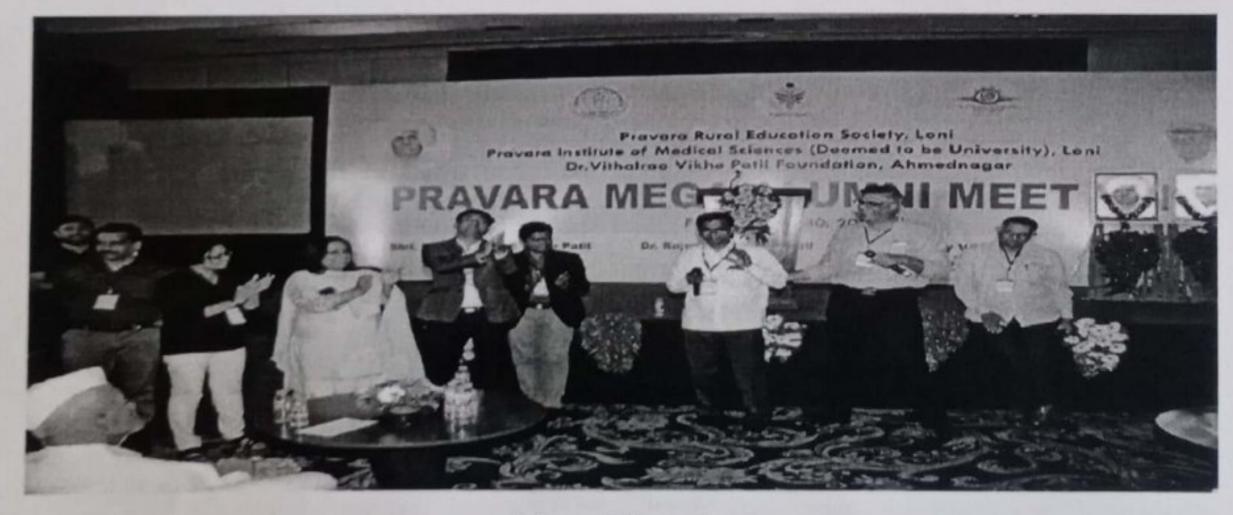

#### **Brief Description:**

The first ever "Pravara Mega Alumni Meet 2018" was held at Ahmednagar on March 10, 2018 at Dr. Vithalrao Vikhe Patil Foundation and saw alumnus of various branches under Dr. Vithalrao Vikhe Patil Foundation's Dr.vithalrao Vikhe Patil College of Engineering, Ahmednagar

#### Photo-Gallery:

Hon. Chairman Shri Radhakrishna Vikhe Patil addressing at Alumni Meet

**Alumni of all Branches** 

Alumni Coordinator

(Prof.Sandip R. Udawant)

Principal

(Dr.Uday P. Naik)

Dr. Vithalrao Vikhe Patil