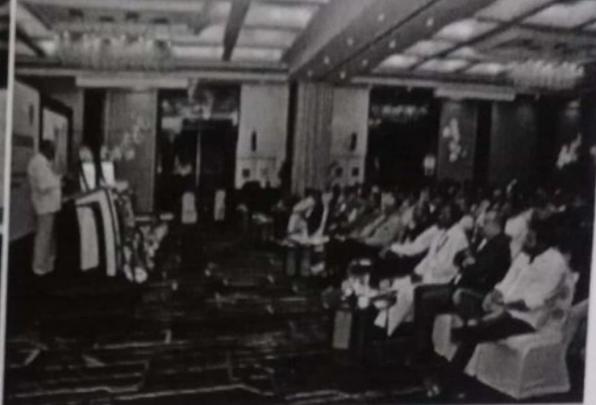

#### Alumni Meet-2019, Bengaluru

Date of Event: 20th Jan, 2019

Venue: Coronet Hall, Hotel Le Meridien, Bengaluru, Karnataka Bengaluru

#### **Brief Description:**

The first ever Pravara Alumni Chapter was flagged off in Bengaluru at Hotel Le Meridien on 20 Jan, 2019. The event was successful with over 175 alumni attending and gracing the occasion with their presence. The following is the gist of the discussions held during the event.