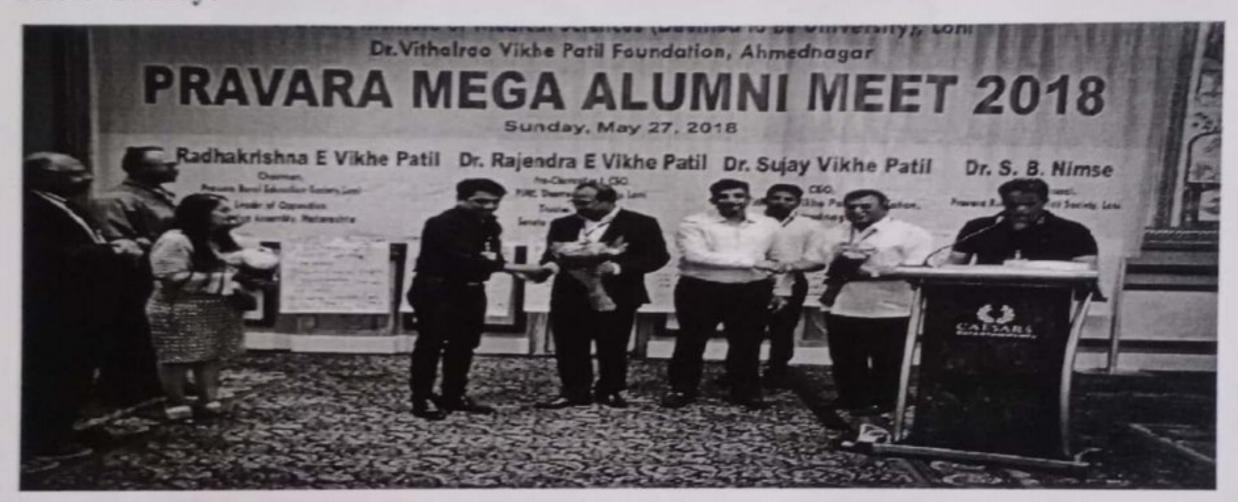

# Dr. Vithalrao Vikhe Patil College of Engineering, Ahmednagar

Alumni Meet-2018, Las Vegas (USA)

Date of Event: 27th May, 2018

Venue: Hotel Paris ,Las Vegas (USA)

#### Brief Description:

The first ever overseas "Pravara Mega Alumni Meet 2018" was held at Hotel Paris, Las Vegas on May 27, 2018 and saw alumni of various branches of College of Engineering, Dr. Vithalrao Vikhe Patil Foundation.

#### Photo-Gallery:

Felicitation of Hon. Chairman Shri Radhakrishna Vikhe Patil addressing at Alumni Meet

Group Photo of Alumni