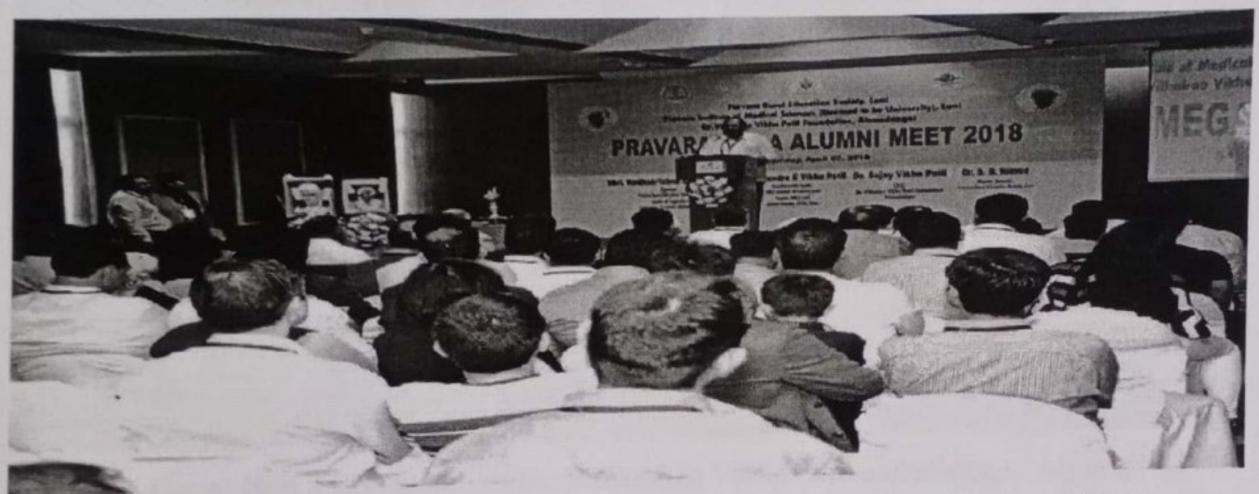

#### Alumni Meet-2018, Ahmednagar

Date of Event: 10th March 2018

Venue: Gymkhana, Dr.vithalrao Vikhe Patil College of Engineering, Ahmednagar

Youtube Link of Event: https://youtu.be/W APKI1r0Mg

#### **Brief Description:**

The first ever "Pravara Mega Alumni Meet 2018" was held at Ahmednagar on March 10, 2018 at Dr. Vithalrao Vikhe Patil Foundation and saw alumnus of various branches under Dr. Vithalrao Vikhe Patil Foundation's Dr.vithalrao Vikhe Patil College of Engineering, Ahmednagar

#### Photo-Gallery:

Hon. Chairman Shri Radhakrishna Vikhe Patil addressing at Alumni Meet

**Alumni of all Branches** 

Alumni Coordinator

(Prof.Sandip R. Udawant)

Principal

(Dr.Uday P. Naik)

Dr. Vithalrao Vikhe Patil