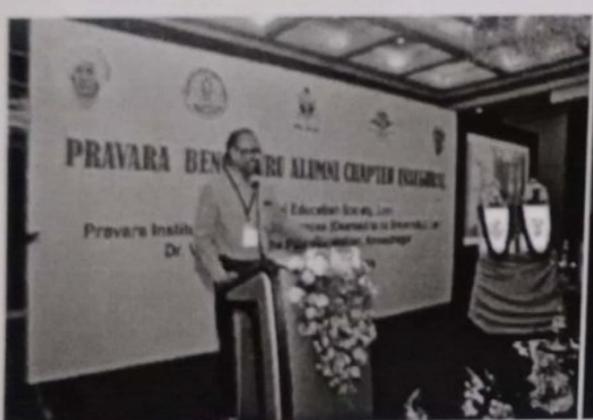

#### Alumni Meet-2019, Bengaluru

Date of Event: 20th Jan, 2019

Venue: Coronet Hall, Hotel Le Meridien, Bengaluru, Karnataka Bengaluru

#### **Brief Description:**

The first ever Pravara Alumni Chapter was flagged off in Bengaluru at Hotel Le Meridien on 20 Jan, 2019. The event was successful with over 175 alumni attending and gracing the occasion with their presence. The following is the gist of the discussions held during the event.