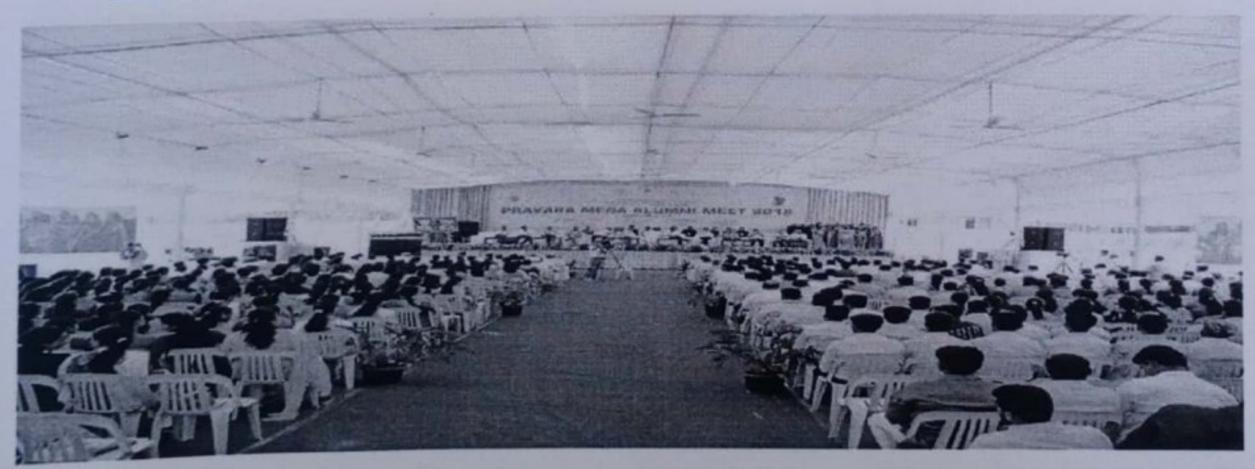

#### Alumni Meet-2018, Ahmednagar

Date of Event: 10th March 2018

Venue: Gymkhana, Dr.vithalrao Vikhe Patil College of Engineering, Ahmednagar

Youtube Link of Event: https://youtu.be/W APKI1r0Mg

#### **Brief Description:**

The first ever "Pravara Mega Alumni Meet 2018" was held at Ahmednagar on March 10, 2018 at Dr. Vithalrao Vikhe Patil Foundation and saw alumnus of various branches under Dr. Vithalrao Vikhe Patil Foundation's Dr.vithalrao Vikhe Patil College of Engineering, Ahmednagar

#### Photo-Gallery:

Hon. Chairman Shri Radhakrishna Vikhe Patil addressing at Alumni Meet

**Alumni of all Branches** 

Alumni Coordinator

(Prof.Sandip R. Udawant)

Principal

(Dr.Uday P. Naik)

Dr. Vithalrao Vikhe Patil