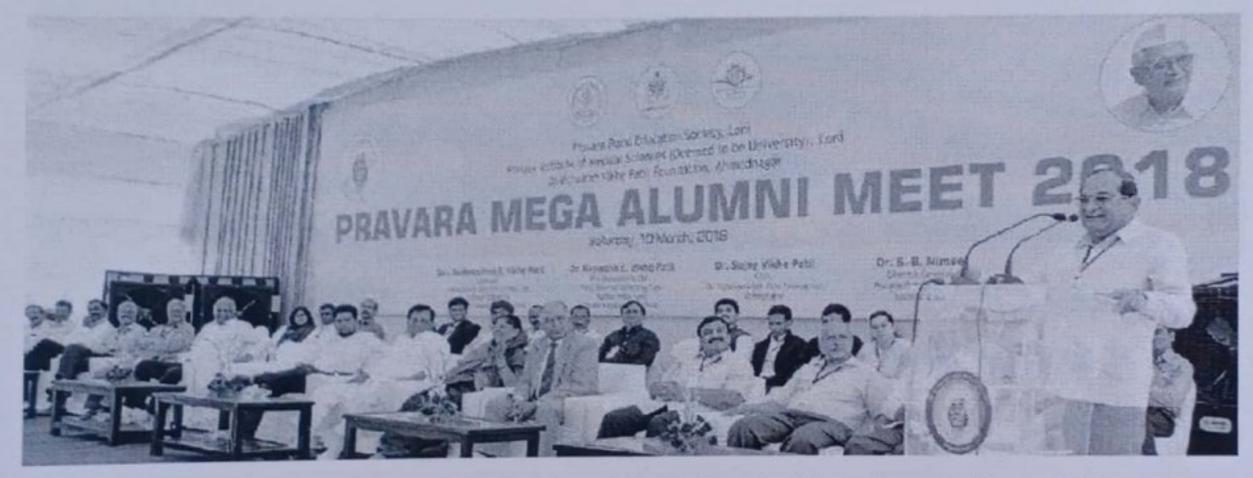

#### Alumni Meet-2018, Ahmednagar

Date of Event: 10th March 2018

Venue: Gymkhana, Dr.vithalrao Vikhe Patil College of Engineering, Ahmednagar

Youtube Link of Event: https://youtu.be/W APKI1r0Mg

#### **Brief Description:**

The first ever "Pravara Mega Alumni Meet 2018" was held at Ahmednagar on March 10, 2018 at Dr. Vithalrao Vikhe Patil Foundation and saw alumnus of various branches under Dr. Vithalrao Vikhe Patil Foundation's Dr.vithalrao Vikhe Patil College of Engineering, Ahmednagar

#### Photo-Gallery:

Hon. Chairman Shri Radhakrishna Vikhe Patil addressing at Alumni Meet

**Alumni of all Branches** 

Alumni Coordinator

(Prof.Sandip R. Udawant)

Principal

(Dr.Uday P. Naik)

Dr. Vithalrao Vikhe Patil