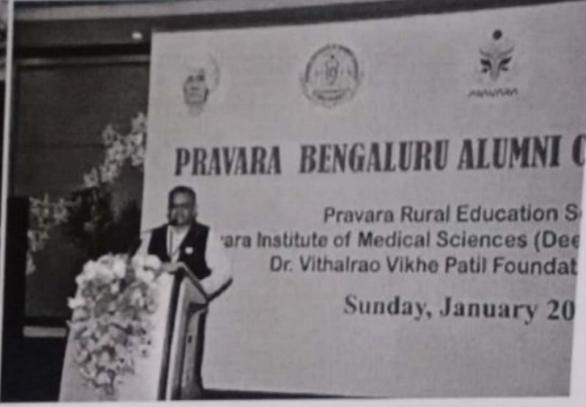

#### Alumni Meet-2019, Bengaluru

Date of Event: 20th Jan, 2019

Venue: Coronet Hall, Hotel Le Meridien, Bengaluru, Karnataka Bengaluru

#### **Brief Description:**

The first ever Pravara Alumni Chapter was flagged off in Bengaluru at Hotel Le Meridien on 20 Jan, 2019. The event was successful with over 175 alumni attending and gracing the occasion with their presence. The following is the gist of the discussions held during the event.