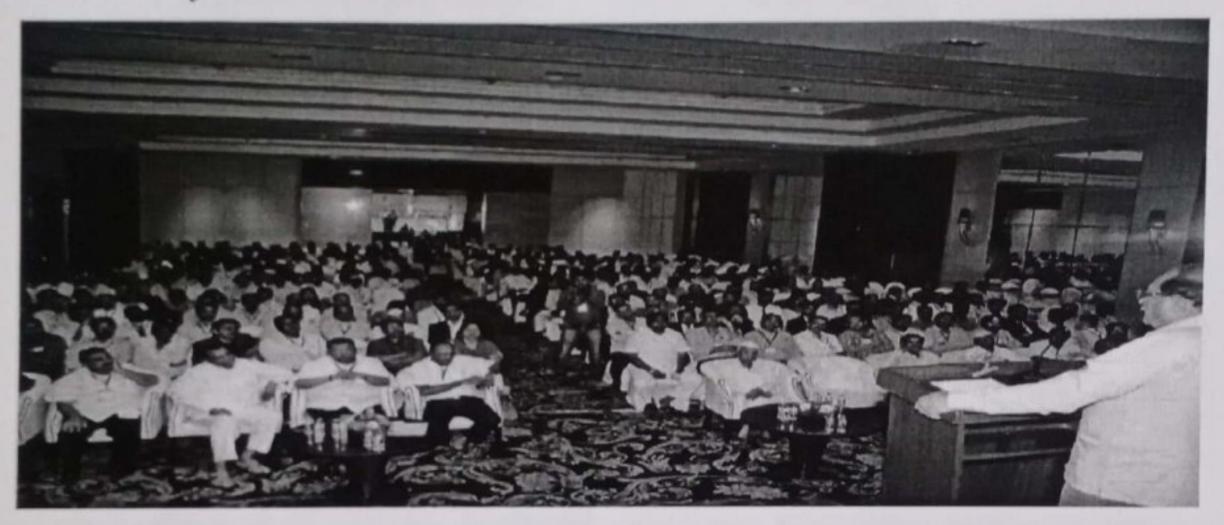

#### Alumni Meet-2018, Lonavala

Date of Event: 30th March 2018

Venue: Della Resort, Lonavala

#### Brief Description:

"Pravara Mega Alumni Meet 2018" was held at Lonaval on March 30, 2018 at Della Resort and saw alumnus of various branches under Dr. Vithalrao Vikhe Patil Foundation's Dr. vithalrao Vikhe Patil College of Engineering, Ahmednagar

#### Photo-Gallery:

Hon. Chairman Shri Radhakrishna Vikhe Patil addressing at Alumni Meet

Alumni Speech

Alumni Coordinator

(Prof.Sandip R. Udawant)

Principal
(Dr.Uday P. Naik)

Dr. Vithelrao Vikhe Patil

Ahmednanar