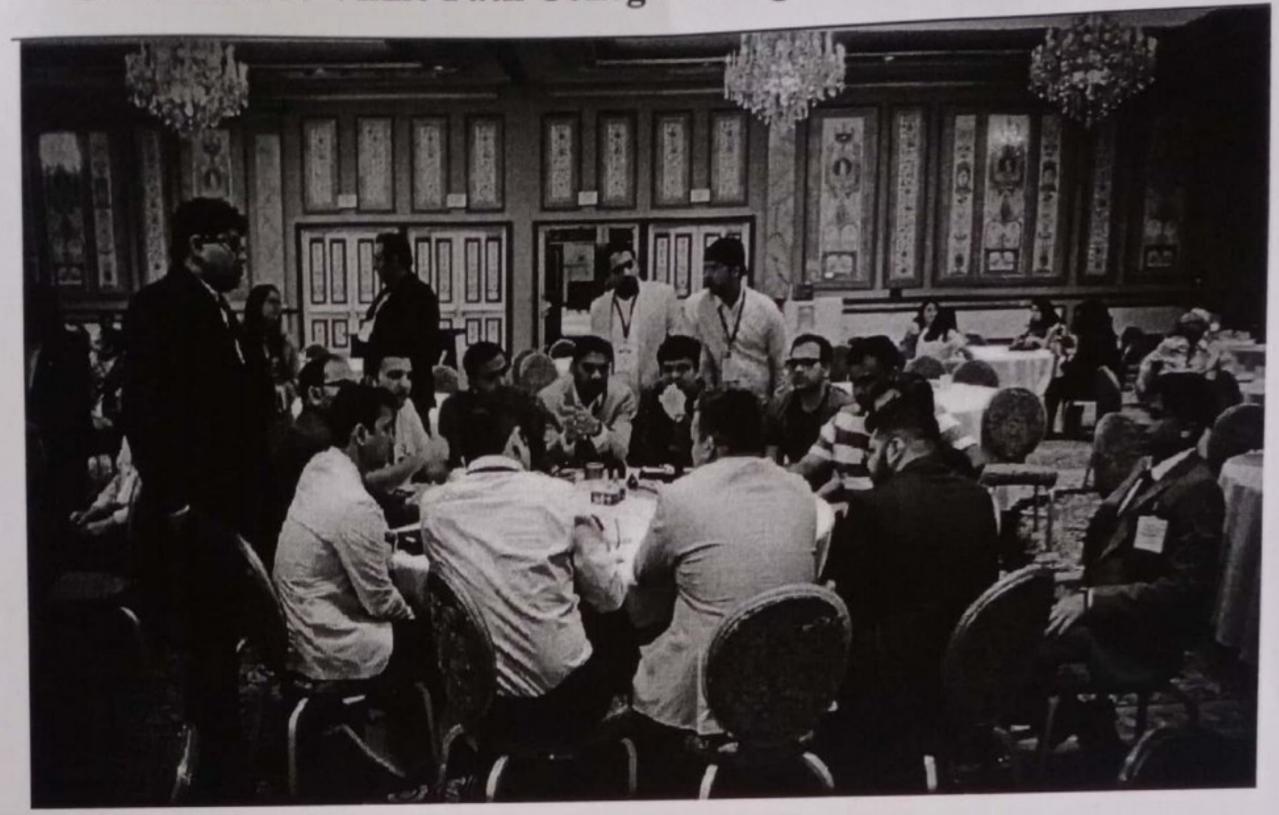

#### Alumni Meet-2019, Bengaluru

Date of Event: 20th Jan, 2019

Venue: Coronet Hall, Hotel Le Meridien, Bengaluru, Karnataka Bengaluru

#### **Brief Description:**

The first ever Pravara Alumni Chapter was flagged off in Bengaluru at Hotel Le Meridien on 20 Jan, 2019. The event was successful with over 175 alumni attending and gracing the occasion with their presence. The following is the gist of the discussions held during the event.

The Pravara Bengaluru Alumni Chapter Inaugural concluded with creating a core team as follows which shall be instrumental in carrying out/planning further activities of the chapter in association with the institution.