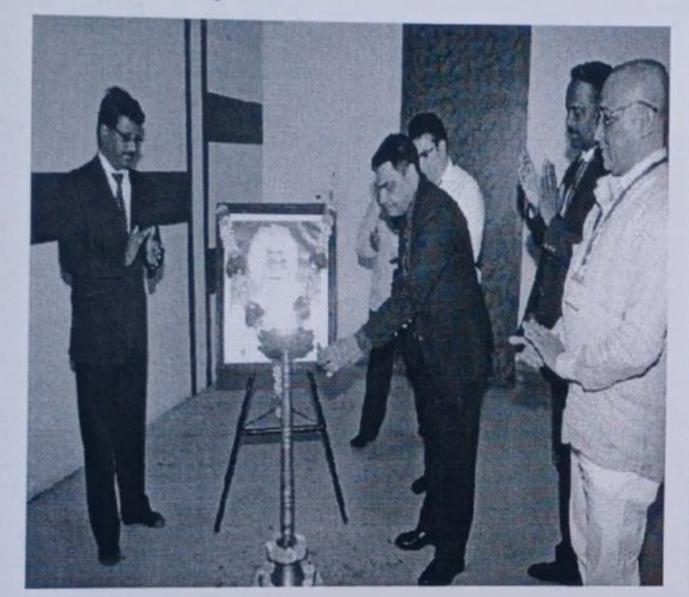

#### Alumni Meet-2017 Ahmednagar

Date of Event: 17th March 2017

Venue: College of Engineering, Ahmednagar

#### **Brief Description:**

"Alumni Meet-2017" was held at College of Engineering, Ahmednagar on Marhc 17<sup>th</sup>, 2017 and saw alumni of various branches of College of Engineering, Dr. Vithalrao Vikhe Patil Foundation.

#### Photo-Gallery:

Lamp Lightening & Felicitation

**Photos of Alumni** 

Alumni Coordinator

(Prof.Sandip R. Udawant)

Principal

(Dr.Uday P. Naik)
PRINCIPAL

Dr. Vilhalrao Vikhe Patil