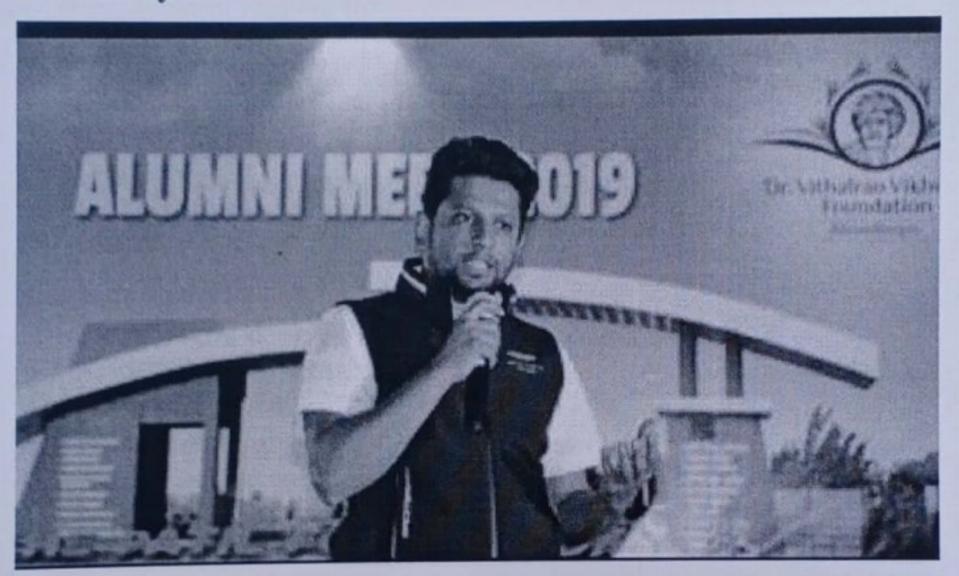

# Dr. Vithalrao Vikhe Patil College of Engineering, Ahmednagar

Alumni Meet-2019, Ahmednagar (South)

Date of Event: 20th Feb,2019

Venue: Gymkhana, MIDC, Ahmednagar (South)

#### **Brief Description:**

"Alumni Meet-2019" was held at Ahmednagar (South)- 2019 on Feb 20<sup>th</sup>, 2019 and saw alumni of various branches of College of Engineering, Dr. Vithalrao Vikhe Patil Foundation.

#### **Photo-Gallery:**

Dr. Shri Sujay Vikhe Patil ,CEO ,DVVP COE, Ahmednagar addressing at Alumni Meet

Photo of Alumni sharing his view

Alumni Coordinator

(Prof.Sandip R. Udawant)

Principal

(Dr.Uday P. Naik)