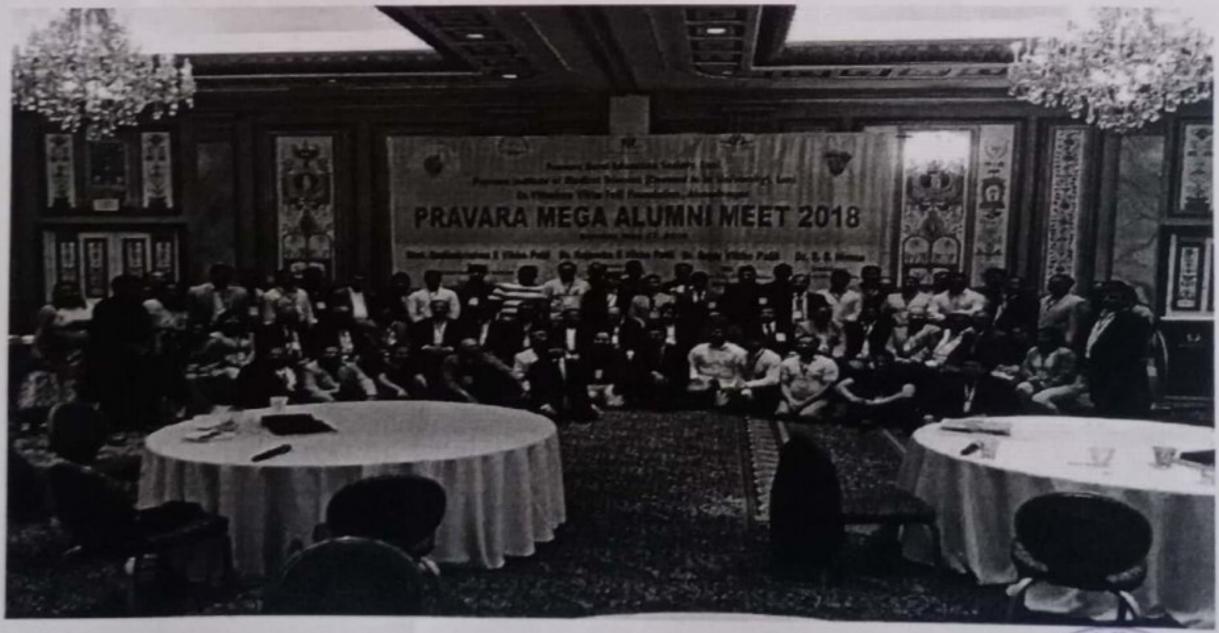

# Dr. Vithalrao Vikhe Patil College of Engineering, Ahmednagar

Alumni Meet-2018, Las Vegas (USA)

Date of Event: 27th May, 2018

Venue: Hotel Paris ,Las Vegas (USA)

#### Brief Description:

The first ever overseas "Pravara Mega Alumni Meet 2018" was held at Hotel Paris, Las Vegas on May 27, 2018 and saw alumni of various branches of College of Engineering, Dr. Vithalrao Vikhe Patil Foundation.

#### Photo-Gallery:

Felicitation of Hon. Chairman Shri Radhakrishna Vikhe Patil addressing at Alumni Meet

Group Photo of Alumni

# Dr. Vithalrao Vikhe Patil Foundation's Dr. Vithalrao Vikhe Patil College of Engineering, Ahmednagar

Glimpses of Las Vegas Alumni Meet

Alumni Coordinator

(Prof.Sandip R. Udawant)

Ahmadnagar Giller

(Dr. Uday P. Naik)