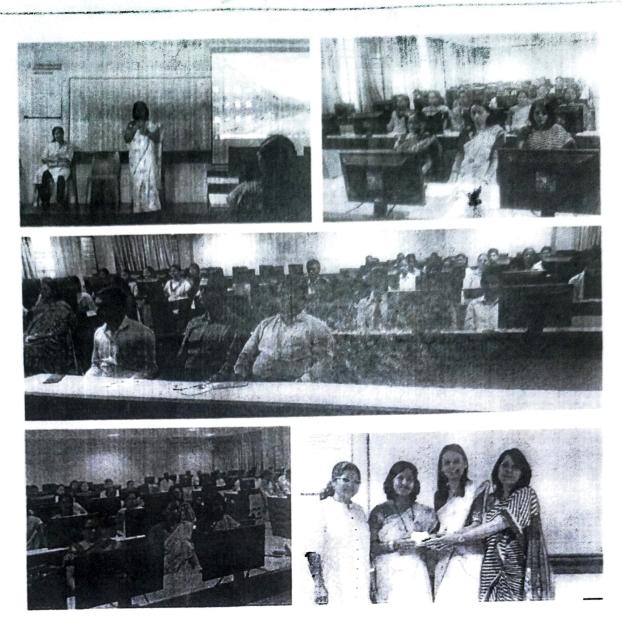

#### Report on ICC Event

#### Pranayam & Meditation Session A.Y 2023-24

Date of the Event: 15/02/2024

Time: 4-5 PM

Title: "Pranayam & Meditation Session."

Name of expert: Dr. Suparna Deshmukh, Head Dept of chemistry, S.K Gandhi Art Science College ,Kada, Ashti.

Classes attended: FE,SE,TE & BE students & Faculties

Number of students attended: 55

Venue: CCF Lab

Event In-charge: Prof. Ms. Madhavi Kale

#### Topics Covered:

1. Benefits of Pranayam

2. Meditation session

Dr. Satyawati S.Magar

(Associate Prof. E & Tc)

Workshop on "Pranayam & Meditation Session"