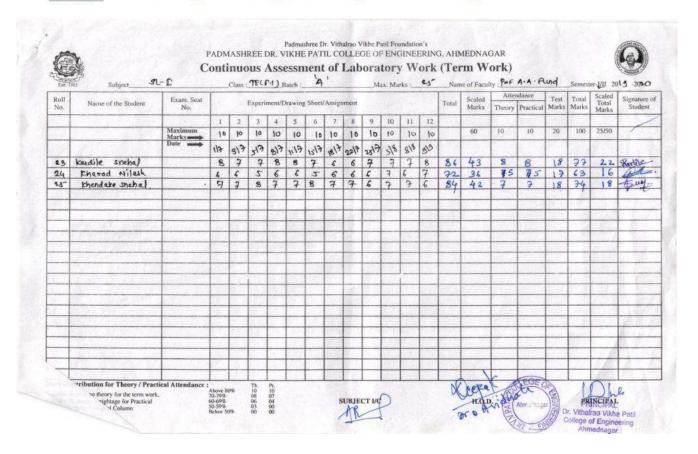

#### INDEX

| Sr.No. | Process                                                  |
|--------|----------------------------------------------------------|
| 1.     | Academic calendar SPPU, Pune                             |
| 2.     | Academic calendar, Institute                             |
| 3.     | Targeted Activity                                        |
| 4.     | Time Table(FE,SE,TE,BE)                                  |
| 5.     | Monthly Report of syllabus coverage and class attendance |
| 6.     | Result Analysis                                          |
| 7.     | Continuous Assessment                                    |
| 8.     | Attendance                                               |
| 9.     | Teaching Plan                                            |
| 10.    | University Exam Work                                     |