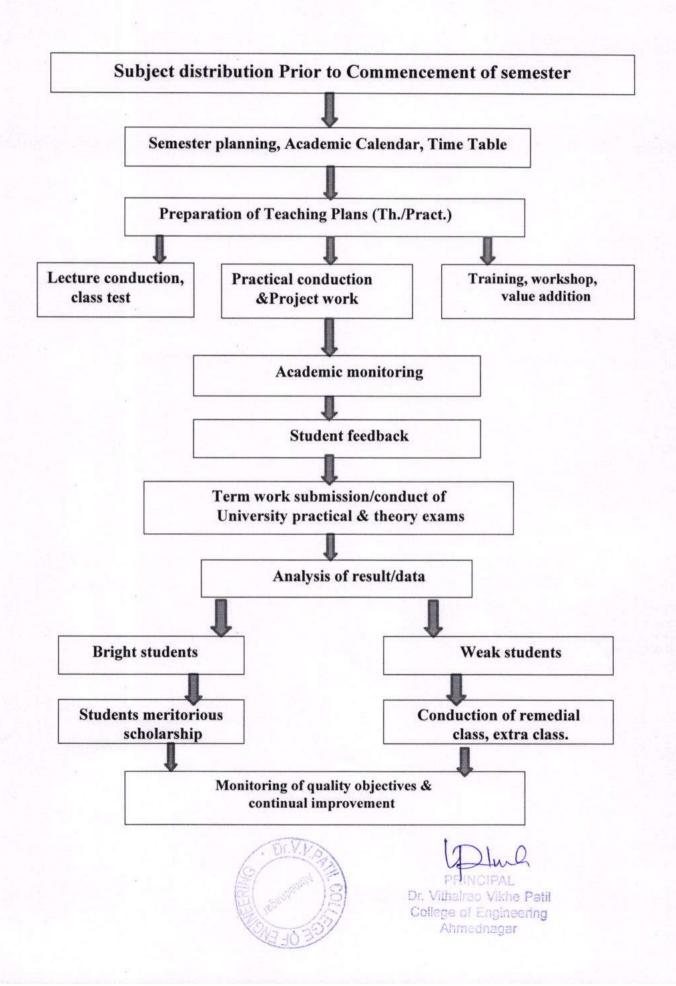

#### Additional information:

Flow chart shown in below represents processes to improve quality of Teaching & Learning which is the well planned and documented process to ensure the effective curriculum delivery.

Flow chart shown below represents a well-planned and documented process to ensure the effective curriculum delivery.

College of Engineering Ahmednagar