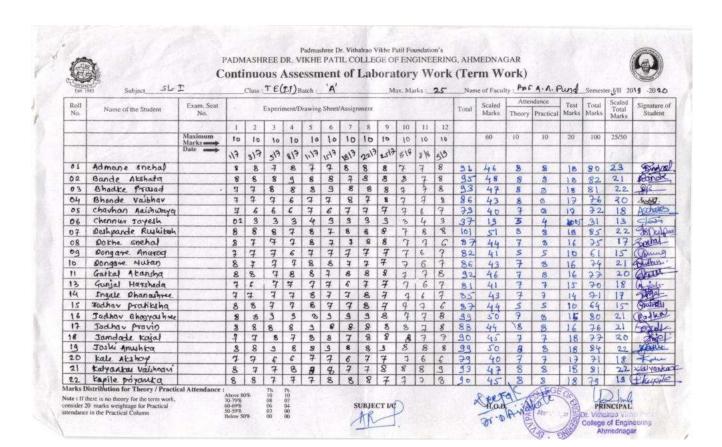

#### INDEX

| Sr.No. | Process                                                  |
|--------|----------------------------------------------------------|
| 1.     | Academic calendar SPPU, Pune                             |
| 2.     | Academic calendar, Institute                             |
| 3.     | Targeted Activity                                        |
| 4.     | Time Table(FE,SE,TE,BE)                                  |
| 5.     | Monthly Report of syllabus coverage and class attendance |
| 6.     | Result Analysis                                          |
| 7.     | Continuous Assessment                                    |
| 8.     | Attendance                                               |
| 9.     | Teaching Plan                                            |
| 10.    | University Exam Work                                     |