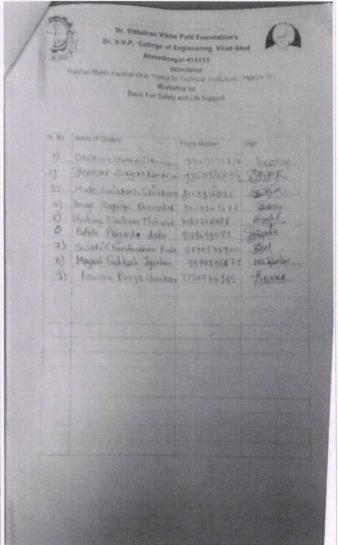

## Dr. Vithalrao Vikhe Patit Foundation's Dr. V.V.P. College of Engineering, Vilad Ghat Ahmednagar-414111

Attendance

Attendance

Workshop on

Basic Fire Safety and Life Support

| No. Name of Student       | Phone Number Sign   |
|---------------------------|---------------------|
| 1 Prof. Botker J. P.      | 19421361570 1       |
| 2. Prof Shawale V. A.     | 9270231284 Dun      |
| 5) freely makes a 5       | 1689041883 forter   |
| 4) frot Bhalerno P. F     | 9921902345          |
| 7 Int Bharale S. B.       | 7038417376 Manh     |
| And Modern S. A.          | 9852186279 3        |
| () Pull Lendhe 4-D        | 9643911351 Choude   |
| 3) [[Kalawade Chutange Ki | 9763621643 CBC      |
| 9) Inf K. A. Wallale      | 2146632112 Pr       |
| 10) for 6 18 minuse       | 398 30 18799 AV     |
| 11) PA G.K. Shinau-       | 2209201525 1880     |
| 12) M. A. R. Laure        | 7420932662 ALLAWITE |
| 13) Shi KJ - Kadu.        | 376269 8935 - TOAH  |
| 14) A V. Rhad             | 8698743343 \Shacl   |