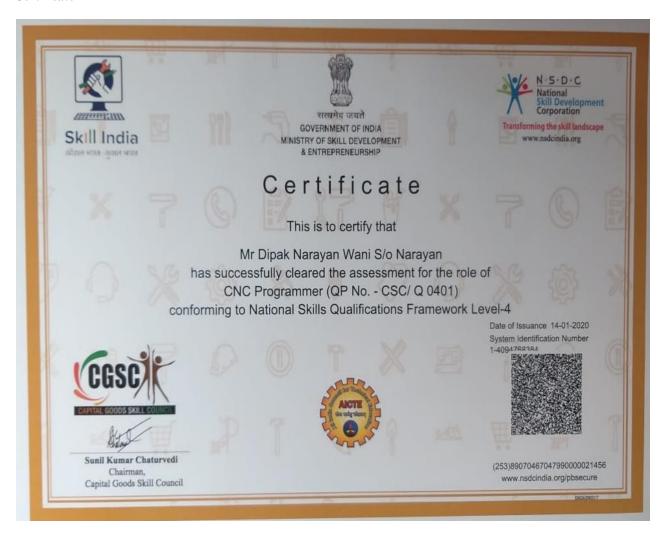

### Certificate-

**Registered Candidates: 20** 

**Completed Course and received certificates:** 13

**Qualifications Pack:** CNC Programmer

**SECTOR:** CAPITAL GOODS **SUB-SECTOR:** 1.Machine Tools

2. Dies, Moulds and Press Tools

**CNC Programmer:** Develops loads and proves the machine tool programs for computer numerically controlled (CNC) machines using appropriate software, as per approved procedures.

**Brief Job Description:** Produce the component program using manual data input or by use of a remote computer, saving the prepared program on the machine controller from the computer. This involves understanding the CNC machine tools used in the process, their application and programming, editing and proving process, in adequate depth to provide a sound basis for carrying out the activities.