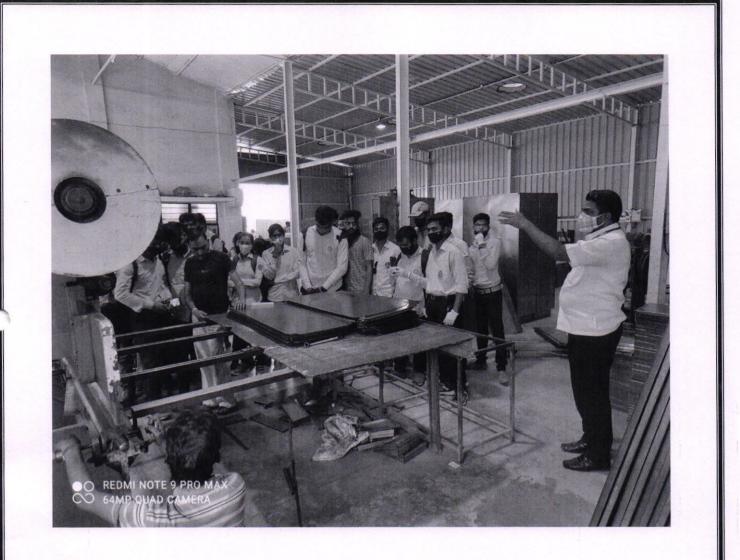

Outcome: Students learned the working of press machines and sheet metal forming machines.

Department of Mechanical Engg. HOD & Professo Uset of Mechanical Engineering Pt. V. V.P. College of Engineering Anmednagar-514111

# **Description of the Visit:**

An Industrial Visit toSachin Industries Pvt Ltd. was organized for Mechanical Dept. to Second Year students. Sachin Industries Pvt Ltd Sachin Industries Was Established In 1991 With 18 Employees And are The Manufacturer of Steel Cupboard, Office Table, Office Chair, Steel Rack, Industrial Enclosures &Cabinets, Commercial Furniture.

Industrial visits are useful for students to get the knowledge related to different manufacturing operations along with sheet metal operations. Through industrial visit we got awareness about new technologies. Visiting different development modules that helped us to build a good relationship with the industry.