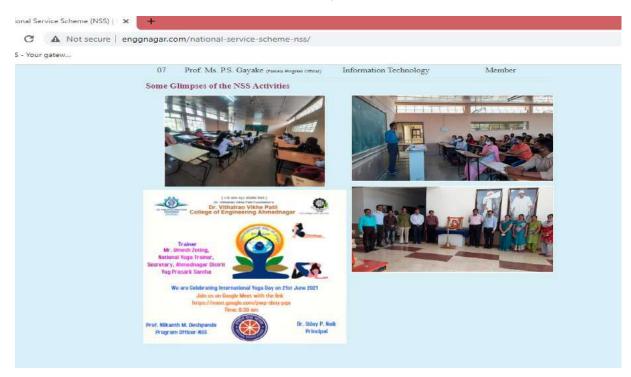

## Screenshot of College Website

NSS Activity 2020-21

NSS Activity 2020-21

NSS Activity 2019-20

NSS Activity 2018-19

NSS Activity 2017-18

NSS Activity 2016-17

PRINCIPAL Dr Vithalrao Vikhe Patil College of Engineering Ahmednagar