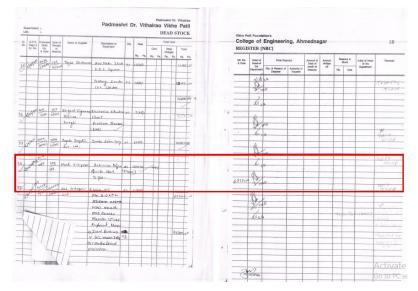

#### 1. Sample of - Dead Stock Register showing Softwares

**Civil Engineering Department Computer Lab** 