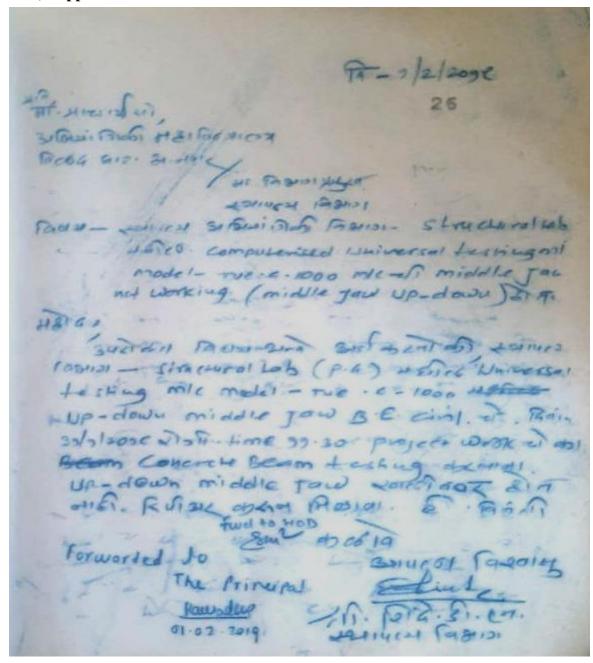

#### Case Study: Repair Maintenance of lab equipment

1) Application from Technical Assistant