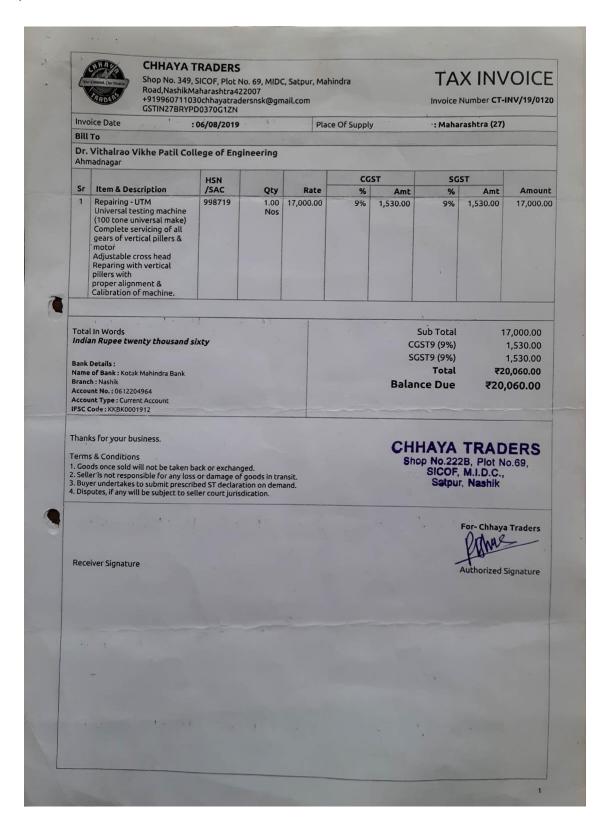

#### Comparative Statement:

| Sr.No. | Name of Agency    | Description                                                                                                                                                                                | Rate / Item | Amount    |
|--------|-------------------|--------------------------------------------------------------------------------------------------------------------------------------------------------------------------------------------|-------------|-----------|
| 1      | Chhaya Traders    | Complete servicing of<br>all gears of vertical<br>pillars and motor.<br>Adjustable cross head<br>repairing with vertical<br>pillars with proper<br>alignment and<br>calibration of machine | 20.060/-    | 20,060/-  |
| 2      | Nitin Enterprises | Repairing of loading<br>system of moving<br>cross head and<br>calibration                                                                                                                  | 20.500 /-   | 20,500 /- |
| 3      | Athary Solutions  | Universal testing<br>machine 100 T fully<br>servicing with vertical<br>movements of<br>machines or columns<br>rotation problem with<br>calibration                                         | 22,000/-    | 22,000/-  |