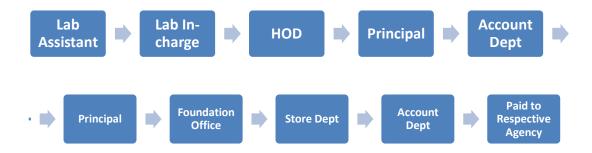

#### Flow chart of Procedure

The Lab Assistant raises the need for equipment maintenance, which the Lab In-charge verifies and forwards to the Head of Department. The Department Head will forward it to the Principal. The requirement is forwarded by the principal to the accounting department for budget information, which is then forwarded to the Foundation office. The Foundation Office issues a work order for the equipment's repair and maintenance. After the repair work is completed, the equipment is tested, and the lab in charge submits the test report. The bill is then paid to the appropriate agency.