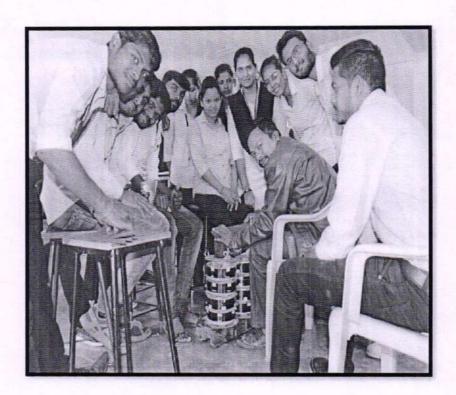

# Department of Electrical Engineering

All the staff members & TE Electrical students of department are hereby inform that, the Hands On Training Workshop on "Design of three phase Transformer and Three Phase Induction Motor Testing and Installation<sup>a</sup> Arranged on 20° Jan 2020 to 24° Jan 2020

The inauguration of this Hands On Training Workshop is scheduled on 20th Jun 2020 at 10.00 am sharp. So all of you are requested be present for this inauguration & Expert Lecture.

Venue:-Electrical Machine II Lab