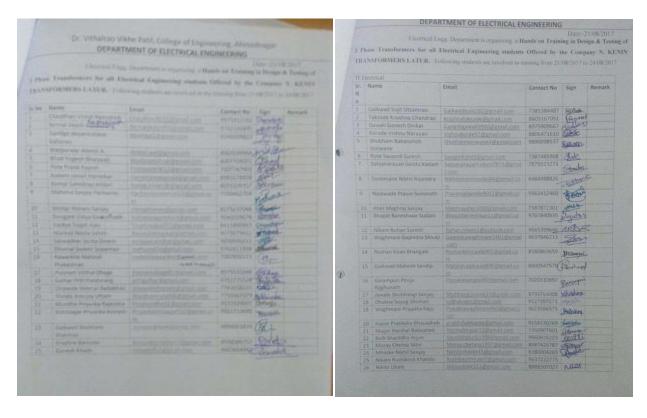

#### Attendance:-

| Link :- |  |  |
|---------|--|--|
|         |  |  |
|         |  |  |
|         |  |  |
|         |  |  |
|         |  |  |
|         |  |  |
|         |  |  |
|         |  |  |
|         |  |  |
|         |  |  |
|         |  |  |
|         |  |  |
|         |  |  |
|         |  |  |
|         |  |  |
|         |  |  |
|         |  |  |
|         |  |  |
|         |  |  |
|         |  |  |
|         |  |  |
|         |  |  |
|         |  |  |
|         |  |  |
|         |  |  |
|         |  |  |
|         |  |  |