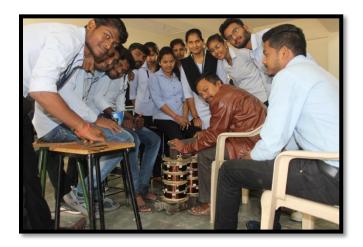

#### Photos:-

Name of topic:- Hands On Training on Transformer &Induction Motor

Name and Address of Speaker Guest:- Er. Nachiket Kulkarni, N-kevin Transformer Lature

Name of Staff and Delegates:- Prof. G. B. Murade

**Description of the Event:-**

**Objective:** To Explore the Students About Transformer &Induction Motor

Outcome: Students are familiar to do Design Training on Transformer &Induction Motor.

**Total Number of Students Present:- 51** 